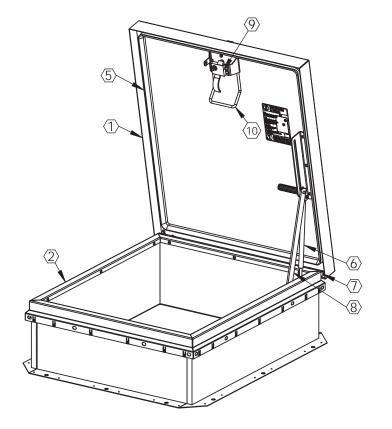

## SPECIFICATIONS:

А

В

(1) COVER: 14GA (.079)GALV STEEL ,STIFFENED TO WITHSTAND A LIVE LOAD OF 40PSF WITH A MAX DEFLECTION OF 1/150 OF THE SPAN.

- 2 CURB: 14GA (.079)GALV STEEL CURB COUNTERFLASH WITH EZ TABS.
- 3 FINISH: HIGH REFLECT WHT POWDER COAT

(INSULATION: 1" POLYISO R-6 (5.6 LTTR)IN CURB,

1" POLYSTYRENE R-4 (3.8 LTTR)IN COVER.

GASKET: EXTRUDED EPDM RUBBER ADHESIVE BACKED GASKET SEAL COUNTINUOUS AROUND COVER.

**SPRING:** GAS SPRING WITH DAMPER FOR SMOOTH, CONTROLLED, COUNTERBALANCED LIFT ASSISTANCE.

 $\langle \overline{2} \rangle$  **HINGE:** PINTLE HINGE WITH STAINLESS STEEL HINGE PINS.

(a) HOLD OPEN ARM: ZINC PLATED STEEL AUTOMATIC HOLD OPEN ARM LOCKS COVER IN FULLY OPEN POSITION WITH RED VINYL GRIP HANDLE PULL RELEASE.

(2) LATCH: ZINC PLATED STEEL SLAM LATCH, HOLDS COVER CLOSED AGAINST 20PSF WIND UPLIFT, INTERIOR AND EXTERIOR TURN HANDLES WITH PADLOCK HASPS.

DVDL HANDLE: INTERIOR PULL DOWN HANDLE, SAFETY YELLOW POWDER COAT