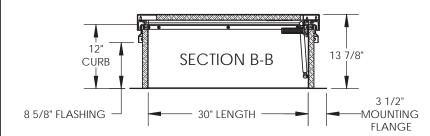

ROOF HATCH SIZE 36" (WIDTH) x 30" (LENGTH) CLEAR OPENING 28"(WIDTH) x 29 1/2" (LENGTH) ROUGH OPENING 36" (WIDTH) x 30" (LENGTH)

|                                                                           | PROJECT:                                   |      |          |      |                                                                                                                         |     |         |      |
|---------------------------------------------------------------------------|--------------------------------------------|------|----------|------|-------------------------------------------------------------------------------------------------------------------------|-----|---------|------|
|                                                                           | ARCHITECT:<br>CONTRACTOR:<br>QTY:<br>PART: |      |          |      |                                                                                                                         |     |         |      |
|                                                                           |                                            |      |          |      |                                                                                                                         |     |         |      |
|                                                                           |                                            |      |          |      |                                                                                                                         |     |         |      |
|                                                                           |                                            |      |          |      | BW3630                                                                                                                  |     |         |      |
| <b>babcock</b> davis<br>9300 73rd Avenue North<br>Brookyin Park, MN 55428 |                                            |      |          |      | TITLE<br>BRHUW36X30S1T Roof Hatch Personnel<br>II, 36x30, S Dr, Zinc Hdw, Galv, High<br>Reflect Wht Pwd, Sngl Wall Curb |     |         |      |
|                                                                           |                                            | NAME | DATE     | SIZE | DWG. NO.                                                                                                                |     |         | REV  |
|                                                                           | DRAWN                                      | SGS  | 04/01/15 | А    | BW36                                                                                                                    | 630 |         | -    |
|                                                                           | RELEASED                                   | IMT  | 04/01/15 | WE   | IGHT: 127.5 lbs                                                                                                         |     | SHEET 1 | OF 2 |