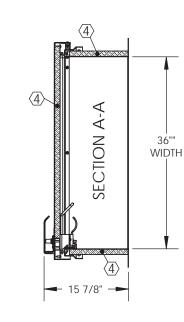

ROOF HATCH SIZE 36" (WIDTH) x 30" (LENGTH) CLEAR OPENING 28"(WIDTH) x 29 1/2" (LENGTH) ROUGH OPENING 36" (WIDTH) x 30" (LENGTH)

|                                                                           | PROJECT:                                   |      |          |      |                                                                                                                         |     |         |      |
|---------------------------------------------------------------------------|--------------------------------------------|------|----------|------|-------------------------------------------------------------------------------------------------------------------------|-----|---------|------|
|                                                                           | ARCHITECT:<br>CONTRACTOR:<br>QTY:<br>PART: |      |          |      |                                                                                                                         |     |         |      |
|                                                                           |                                            |      |          |      |                                                                                                                         |     |         |      |
|                                                                           |                                            |      |          |      |                                                                                                                         |     |         |      |
|                                                                           |                                            |      |          |      | BW3630                                                                                                                  |     |         |      |
| <b>babcock</b> davis<br>9300 73rd Avenue North<br>Brookyin Park, MN 55428 |                                            |      |          |      | TITLE<br>BRHUW36X30S1T Roof Hatch Personnel<br>II, 36x30, S Dr, Zinc Hdw, Galv, High<br>Reflect Wht Pwd, Sngl Wall Curb |     |         |      |
|                                                                           |                                            | NAME | DATE     | SIZE | DWG. NO.                                                                                                                |     |         | REV  |
|                                                                           | DRAWN                                      | SGS  | 04/01/15 | А    | BW36                                                                                                                    | 630 |         | -    |
|                                                                           | RELEASED                                   | IMT  | 04/01/15 | WE   | IGHT: 127.5 lbs                                                                                                         |     | SHEET 1 | OF 2 |