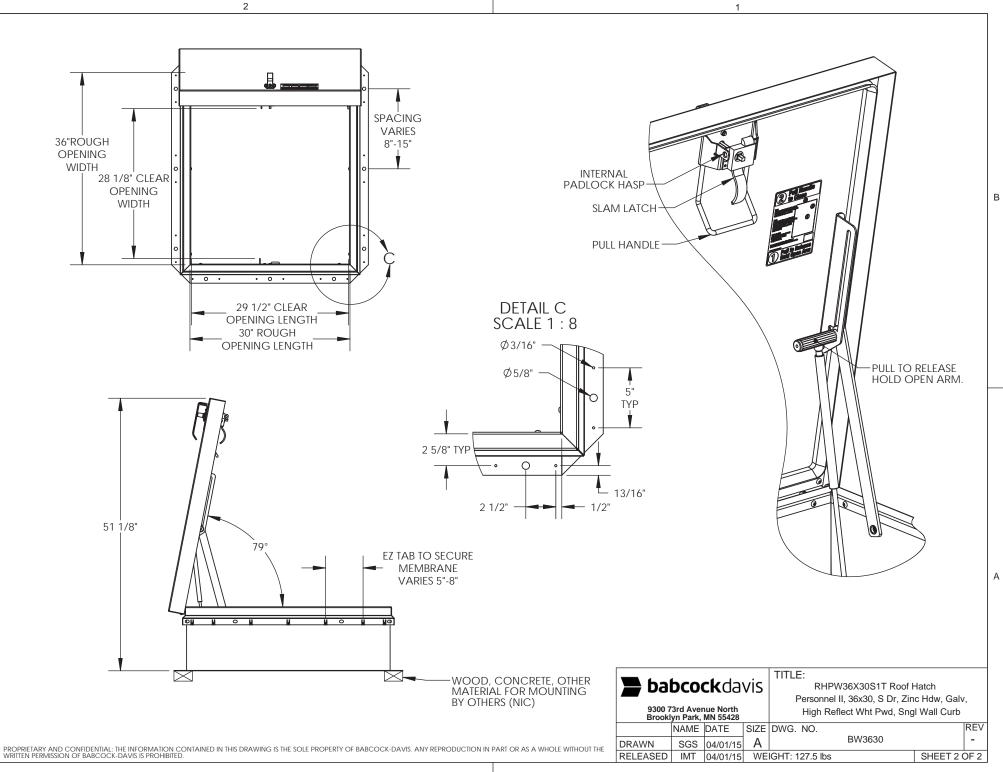

## SPECIFICATIONS:

А

В

(1) COVER: 14GA (.079)GALV STEEL ,STIFFENED TO WITHSTAND A LIVE LOAD OF 40PSF WITH A MAX DEFLECTION OF 1/150 OF THE SPAN.

- 2 CURB: 14GA (.079)GALV STEEL CURB COUNTERFLASH WITH EZ TABS.
- 3 FINISH: HIGH REFLECT WHT POWDER COAT

(INSULATION: 1" POLYISO R-6 (5.6 LTTR)IN CURB,

1" POLYSTYRENE R-4 (3.8 LTTR)IN COVER.

GASKET: EXTRUDED EPDM RUBBER ADHESIVE BACKED GASKET SEAL COUNTINUOUS AROUND COVER.

**SPRING:** GAS SPRING WITH DAMPER FOR SMOOTH, CONTROLLED, COUNTERBALANCED LIFT ASSISTANCE.

 $\langle \overline{2} \rangle$  **HINGE:** PINTLE HINGE WITH STAINLESS STEEL HINGE PINS.

(a) HOLD OPEN ARM: ZINC PLATED STEEL AUTOMATIC HOLD OPEN ARM LOCKS COVER IN FULLY OPEN POSITION WITH RED VINYL GRIP HANDLE PULL RELEASE.

(2) LATCH: ZINC PLATED STEEL SLAM LATCH, HOLDS COVER CLOSED AGAINST 20PSF WIND UPLIFT, INTERIOR AND EXTERIOR TURN HANDLES WITH PADLOCK HASPS.

DVDL HANDLE: INTERIOR PULL DOWN HANDLE, SAFETY YELLOW POWDER COAT

## NOTES:

-WHEN INSTALLING ON A PITCHED ROOF UP TO 7:12, THE HINGE SIDE(LENGTH)MUST BE PARALLEL TO THE SLOPE. - WIDTH X LENGTH DIMENSIONS ARE MEASURED INSIDE CURB TO INSIDE CURB. THE WIDTH IS HINGE TO LATCH AND LENGTH IS HINGED SIDE.

ROOF HATCH SIZE 36" (WIDTH) x 30" (LENGTH) CLEAR OPENING 28"(WIDTH) x 29 1/2" (LENGTH) ROUGH OPENING 36" (WIDTH) x 30" (LENGTH)

|                                                                           | PROJECT:                                   |      |          |      |                                                                                                                         |     |         |      |
|---------------------------------------------------------------------------|--------------------------------------------|------|----------|------|-------------------------------------------------------------------------------------------------------------------------|-----|---------|------|
|                                                                           | ARCHITECT:<br>CONTRACTOR:<br>QTY:<br>PART: |      |          |      |                                                                                                                         |     |         |      |
|                                                                           |                                            |      |          |      |                                                                                                                         |     |         |      |
|                                                                           |                                            |      |          |      |                                                                                                                         |     |         |      |
|                                                                           |                                            |      |          |      | BW3630                                                                                                                  |     |         |      |
| <b>babcock</b> davis<br>9300 73rd Avenue North<br>Brookyin Park, MN 55428 |                                            |      |          |      | TITLE<br>BRHUW36X30S1T Roof Hatch Personnel<br>II, 36x30, S Dr, Zinc Hdw, Galv, High<br>Reflect Wht Pwd, Sngl Wall Curb |     |         |      |
|                                                                           |                                            | NAME | DATE     | SIZE | DWG. NO.                                                                                                                |     |         | REV  |
|                                                                           | DRAWN                                      | SGS  | 04/01/15 | А    | BW36                                                                                                                    | 630 |         | -    |
|                                                                           | RELEASED                                   | IMT  | 04/01/15 | WE   | IGHT: 127.5 lbs                                                                                                         |     | SHEET 1 | OF 2 |