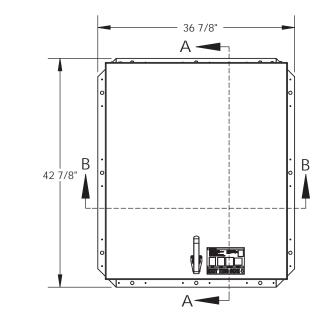

## NOTES:

-WHEN INSTALLING ON A PITCHED ROOF UP TO 7:12, THE HINGE SIDE(LENGTH)MUST BE PARALLEL TO THE SLOPE. - WIDTH X LENGTH DIMENSIONS ARE MEASURED INSIDE CURB TO INSIDE CURB. THE WIDTH IS HINGE TO LATCH AND LENGTH IS HINGED SIDE.

ROOF HATCH SIZE 36" (WIDTH) x 30" (LENGTH) CLEAR OPENING 28"(WIDTH) x 29 1/2" (LENGTH) ROUGH OPENING 36" (WIDTH) x 30" (LENGTH)

|                                                                           | PROJECT:                                   |      |          |      |                                                                                                                         |     |         |      |
|---------------------------------------------------------------------------|--------------------------------------------|------|----------|------|-------------------------------------------------------------------------------------------------------------------------|-----|---------|------|
|                                                                           | ARCHITECT:<br>CONTRACTOR:<br>QTY:<br>PART: |      |          |      |                                                                                                                         |     |         |      |
|                                                                           |                                            |      |          |      |                                                                                                                         |     |         |      |
|                                                                           |                                            |      |          |      |                                                                                                                         |     |         |      |
|                                                                           |                                            |      |          |      | BW3630                                                                                                                  |     |         |      |
| <b>babcock</b> davis<br>9300 73rd Avenue North<br>Brookyin Park, MN 55428 |                                            |      |          |      | TITLE<br>BRHUW36X30S1T Roof Hatch Personnel<br>II, 36x30, S Dr, Zinc Hdw, Galv, High<br>Reflect Wht Pwd, Sngl Wall Curb |     |         |      |
|                                                                           |                                            | NAME | DATE     | SIZE | DWG. NO.                                                                                                                |     |         | REV  |
|                                                                           | DRAWN                                      | SGS  | 04/01/15 | А    | BW36                                                                                                                    | 630 |         | -    |
|                                                                           | RELEASED                                   | IMT  | 04/01/15 | WE   | IGHT: 127.5 lbs                                                                                                         |     | SHEET 1 | OF 2 |