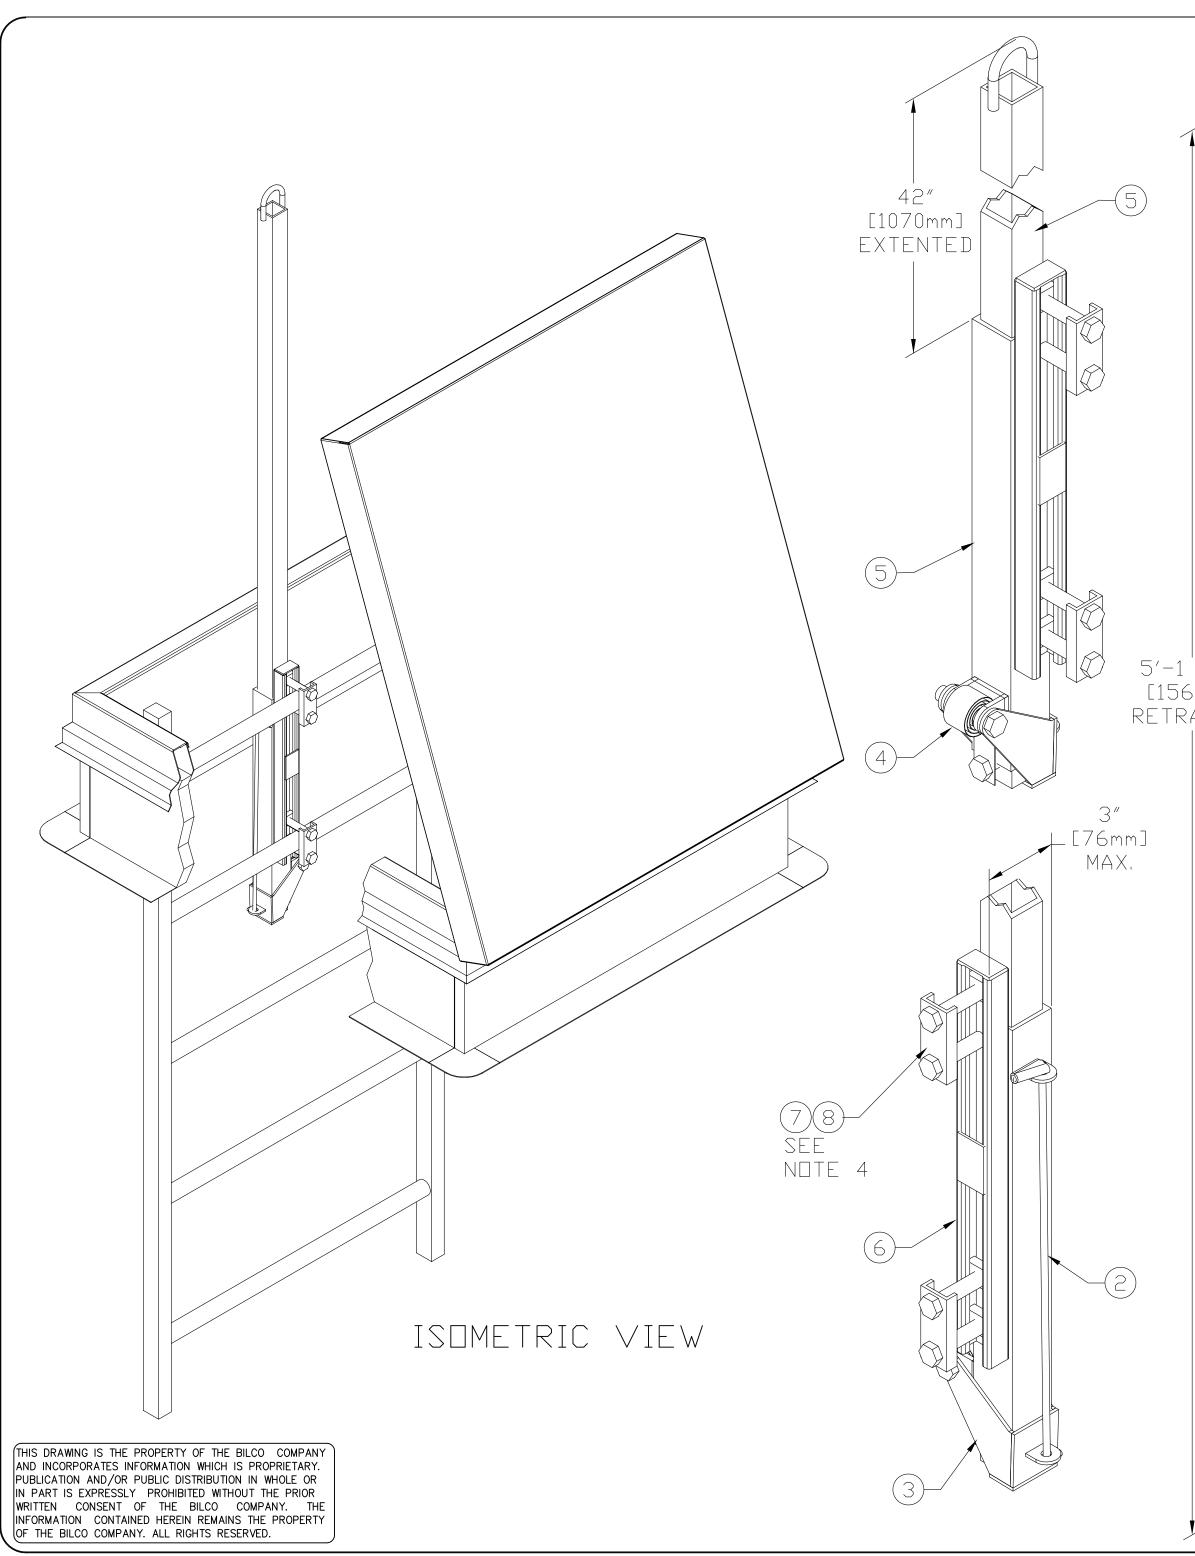

| 3/8"<br>DOMMI<br>ACTED | <ul> <li>5. Square tubing</li> <li>6. Adjustable mounting channel</li> <li>7. Clamp bracket</li> <li>8. Stainless steel mounting bolts (3/8–16 × 2")</li> <li>NOTES:</li> <li>1. The Bilco LadderUP safety post is furnished completely assembled ready to mount on rear of ladder with clamp brackets on climbing side. Ladder must be structurally sound and securely anchored.</li> <li>2. On hollow round rung ladders insert solid round bar (same length as rung) into the top two rungs to provide additional strength and prevent crushing of the rung when the LadderUP is fastened.</li> <li>3. Adjustable mounting fits ladders with rung spacing up to about 14" [355mm] center to center.</li> <li>4. Clamp bracket may be reversed to accommodate rung sizes of 3/4" [19mm] to 1 1/4" [32mm] with standard 2" [51mm] bolts furnished. Larger rungs will require longer bolts. <i>ROOF SCUTTLE NOT INCLUDED</i></li> <li>Customer:</li> <li><i>Ranufacturers of Doors for Special Services</i> THE BILCO COMPANY</li> </ul> |
|------------------------|------------------------------------------------------------------------------------------------------------------------------------------------------------------------------------------------------------------------------------------------------------------------------------------------------------------------------------------------------------------------------------------------------------------------------------------------------------------------------------------------------------------------------------------------------------------------------------------------------------------------------------------------------------------------------------------------------------------------------------------------------------------------------------------------------------------------------------------------------------------------------------------------------------------------------------------------------------------------------------------------------------------------------------------|
|                        | THE BILCO COMPANY<br>New Haven, Connecticut 06505         LADDER UP SAFETY POST         QTY       TYPE       MATERIAL/FINISH         LU-1       STEEL/POWDER COAT         LU-2       STEEL/HOT DIPPED GALV.         LU-3       STAINLESS STEEL         LU-4       ALUMINUM/MILL FINISH                                                                                                                                                                                                                                                                                                                                                                                                                                                                                                                                                                                                                                                                                                                                                   |