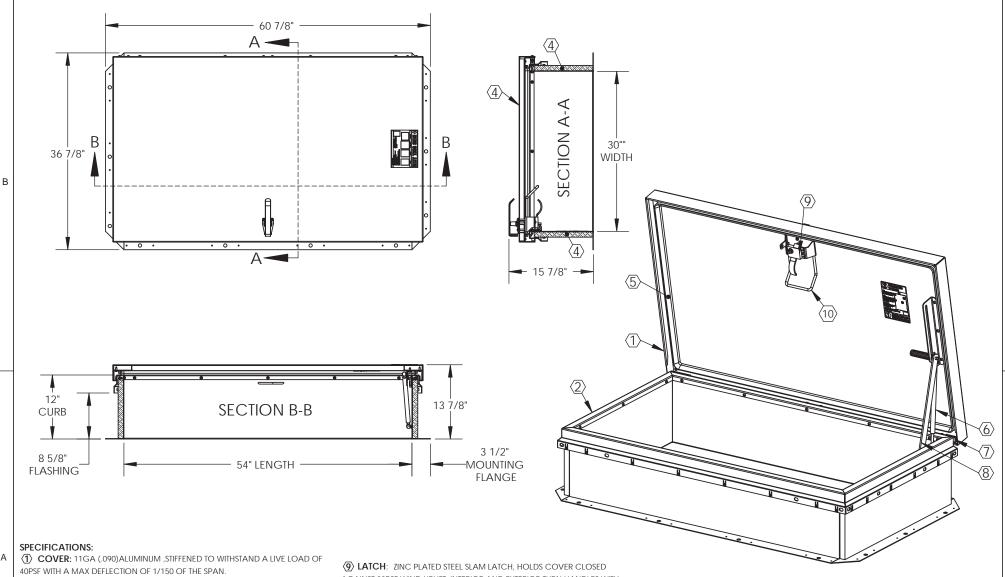

- (2) CURB: 11GA (.090)ALUMINUM CURB COUNTERFLASH WITH EZ TABS.
- 3 FINISH: MILL
- 4 INSULATION: 1" POLYISO R-6 (5.6 LTTR)IN CURB,
  - 1" POLYSTYRENE R-4 (3.8 LTTR)IN COVER.
- (5) GASKET: EXTRUDED EPDM RUBBER ADHESIVE BACKED GASKET SEAL COUNTINUOUS AROUND COVER.
- 6 SPRING: GAS SPRING WITH DAMPER FOR SMOOTH, CONTROLLED, COUNTERBALANCED LIFT ASSISTANCE.
- (7) **HINGE**: PINTLE HINGE WITH STAINLESS STEEL HINGE PINS.
- (8) HOLD OPEN ARM: ZINC PLATED STEEL AUTOMATIC HOLD OPEN ARM LOCKS COVER IN FULLY OPEN POSITION WITH RED VINYL GRIP HANDLE PULL RELEASE.

- AGAINST 20PSF WIND UPLIFT, INTERIOR AND EXTERIOR TURN HANDLES WITH PADLOCK HASPS.
- $\langle \overline{10} \rangle$  **PULL HANDLE**: INTERIOR PULL DOWN HANDLE, SAFETY YELLOW POWDER COAT

## NOTES:

- -WHEN INSTALLING ON A PITCHED ROOF UP TO 7:12, THE HINGE SIDE(LENGTH) MUST BE PARALLEL TO THE SLOPE.
- WIDTH X LENGTH DIMENSIONS ARE MEASURED INSIDE CURB TO INSIDE CURB. THE WIDTH IS HINGE TO LATCH AND LENGTH IS HINGED SIDE.

ROOF HATCH SIZE 30" (WIDTH) x 54" (LENGTH) CLEAR OPENING 23 1/8"(WIDTH) x 53 1/2" (LENGTH) ROUGH OPENING 30" (WIDTH) x 54" (LENGTH)

PROPRIETARY AND CONFIDENTIAL: THE INFORMATION CONTAINED IN THIS DRAWING IS THE SOLE PROPERTY OF BABCOCK-DAVIS. ANY REPRODUCTION IN PART OR AS A WHOLE WITHOUT THE WRITTEN PERMISSION OF BABCOCK-DAVIS IS PROHIBITED.