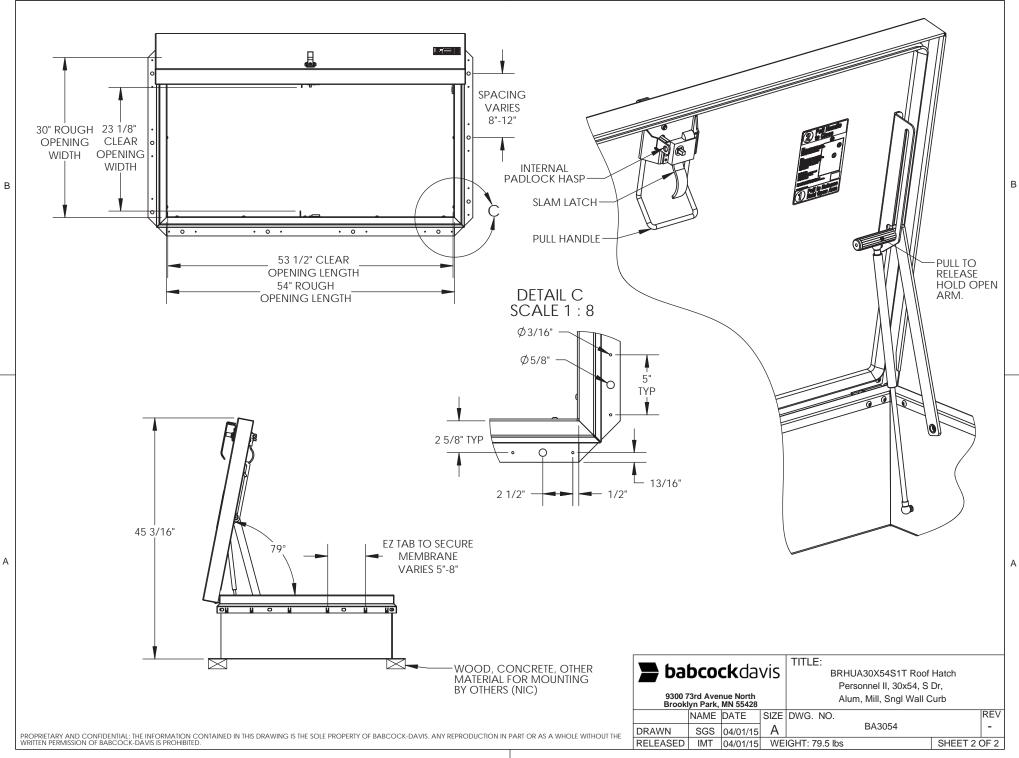

ROOF HATCH SIZE 30" (WIDTH) x 54" (LENGTH) CLEAR OPENING 23 1/8"(WIDTH) x 53 1/2" (LENGTH) ROUGH OPENING 30" (WIDTH) x 54" (LENGTH)

PROPRIETARY AND CONFIDENTIAL: THE INFORMATION CONTAINED IN THIS DRAWING IS THE SOLE PROPERTY OF BABCOCK-DAVIS. ANY REPRODUCTION IN PART OR AS A WHOLE WITHOUT THE WRITTEN PERMISSION OF BABCOCK-DAVIS IS PROHIBITED.