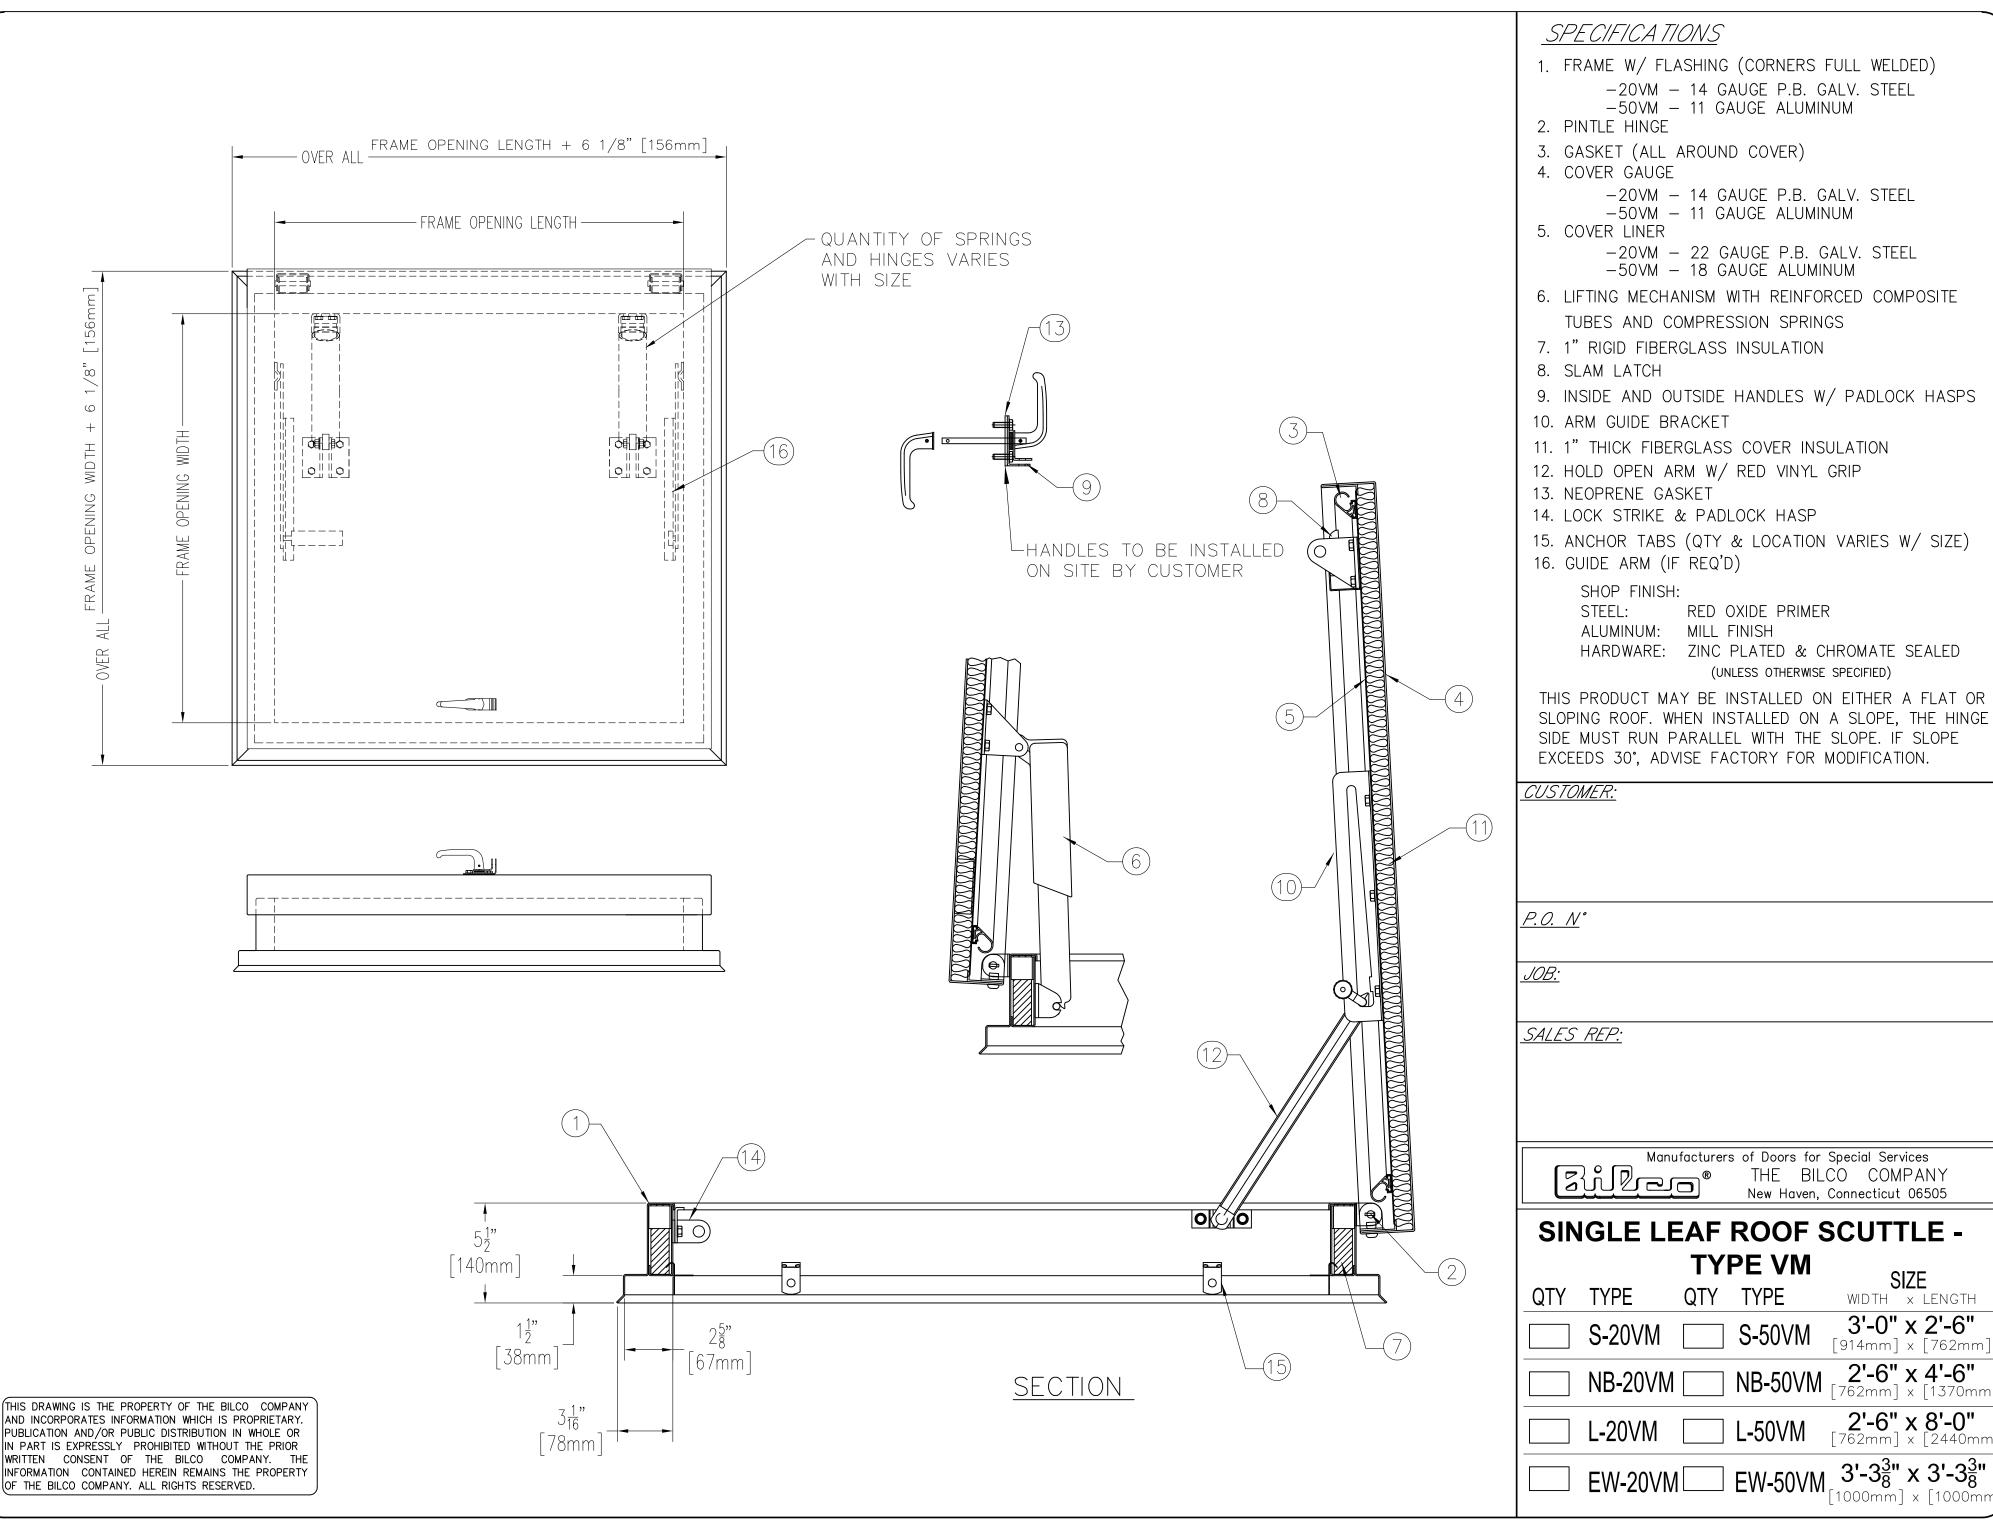

-20VM - 14 GAUGE P.B. GALV. STEEL

-20VM - 14 GAUGE P.B. GALV. STEEL

6. LIFTING MECHANISM WITH REINFORCED COMPOSITE

9. INSIDE AND OUTSIDE HANDLES W/ PADLOCK HASPS

THIS PRODUCT MAY BE INSTALLED ON EITHER A FLAT OR SLOPING ROOF. WHEN INSTALLED ON A SLOPE, THE HINGE SIDE MUST RUN PARALLEL WITH THE SLOPE. IF SLOPE EXCEEDS 30°, ADVISE FACTORY FOR MODIFICATION.

| SINGLE LEAF ROOF SO | UTTLE - |
|---------------------|---------|
| TYPE VM             | 0175    |

SIZE WIDTH x LENGTH

**2'-6" x 4'-6"** [762mm] x [1370mm]

2'-6" x 8'-0" [762mm] x [2440mm]