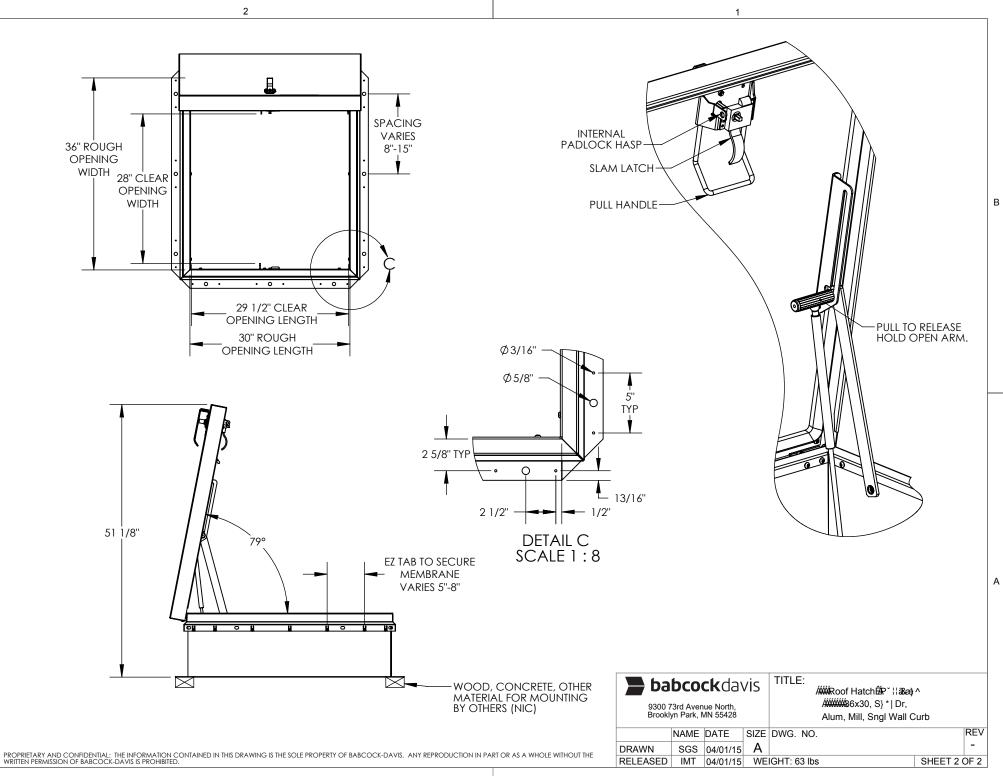

## SPECIFICATIONS:

А

В

- COVER: 11GA (.090) ALUMINUM, STIFFENED TO WITHSTAND A LIVE LOAD OF 40PSF WITH A MAX DEFLECTION OF 1/150 OF THE SPAN.
- **(2)** CURB: 11GA (.090)ALUMINUM CURB COUNTERFLASH WITH EZ TABS.
- 3 FINISH: MILL
- (4) INSULATION: 1" POLYISO R-6 (5.6 LTTR) IN CURB, 1" POLYSTYRENE R-4 (3.8 LTTR) IN COVER.
- (5) GASKET: EXTRIDED EPDM RUBBER ADHESIVE BACKED GASKET SEAL COUNTINUOUS AROUND COVER.
- SPRING: GAS SPRING WITH DAMPER FOR SMOOTH, CONTROLLED, COUNTERBALANCED LIFT ASSISTANCE.
- $\langle \overline{7} \rangle$  **HINGE:** PINTLE HINGE WITH STAINLESS STEEL HINGE PINS.
- (8) HOLD OPEN ARM: ZINC PLATED STEEL AUTOMATIC HOLD OPEN ARM LOCKS COVER IN FULLY OPEN POSITION WITH RED VINYL GRIP HANDLE PULL RELEASE.

- (7) LATCH: ZINC PLATED STEEL SLAM LATCH, HOLDS COVER CLOSED AGAINST WIND UPLIFT, INTERIOR AND EXTERIOR TURN HANDLES WITH PADLOCK HASPS.
- PULL HANDLE: INTERIOR PULL DOWN HANDLE, SAFETY YELLOW
  POWDER COAT

ROOF HATCH SIZE 36" (WIDTH) x 30" (LENGTH) CLEAR OPENING 28"(WIDTH) x 29 1/2" (LENGTH) ROUGH OPENING 36" (WIDTH) x 30" (LENGTH)

| PROJECT:                                                                   |      |          |      |                                                                                         |    |         |      |
|----------------------------------------------------------------------------|------|----------|------|-----------------------------------------------------------------------------------------|----|---------|------|
| ARCHITECT:                                                                 |      |          |      |                                                                                         |    |         |      |
| CONTRACTOR:                                                                |      |          |      |                                                                                         |    |         |      |
| QTY:                                                                       |      |          |      |                                                                                         |    |         |      |
| PART:                                                                      |      |          |      |                                                                                         |    |         |      |
| <b>babcock</b> davis<br>9300 73rd Avenue North,<br>Brooklyn Park, MN 55428 |      |          |      | TITLE: ////Roof Hatch2/P*11820)^<br>///////S6x30, S}* Dr,<br>Alum, Mill, Sngl Wall Curb |    |         |      |
|                                                                            | NAME | DATE     | SIZE | DWG. NC                                                                                 | ). |         | REV  |
| DRAWN                                                                      | SGS  | 04/01/15 | Α    |                                                                                         |    |         | -    |
| RELEASED                                                                   | IMT  | 04/01/15 | WE   | IGHT: 63 lb                                                                             | S  | SHEET 1 | OF 2 |