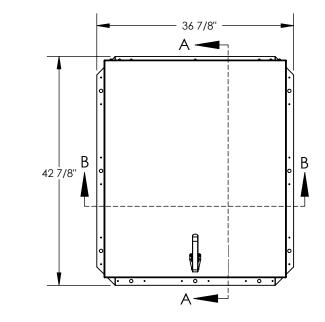

## NOTES:

-WHEN INSTALLING ON A PITCHED ROOF UP TO 7:12, THE HINGE SIDE(LENGTH)MUST BE PARALLEL TO THE SLOPE. - WIDTH X LENGTH DIMENSIONS ARE MEASURED INSIDE CURB TO INSIDE CURB. THE WIDTH IS HINGE TO LATCH AND LENGTH IS HINGED SIDE.

ROOF HATCH SIZE 36" (WIDTH) x 30" (LENGTH) CLEAR OPENING 28"(WIDTH) x 29 1/2" (LENGTH) ROUGH OPENING 36" (WIDTH) x 30" (LENGTH)

| PROJECT:                                                                   |      |          |      |                                                                                         |    |         |      |
|----------------------------------------------------------------------------|------|----------|------|-----------------------------------------------------------------------------------------|----|---------|------|
| ARCHITECT:                                                                 |      |          |      |                                                                                         |    |         |      |
| CONTRACTOR:                                                                |      |          |      |                                                                                         |    |         |      |
| QTY:                                                                       |      |          |      |                                                                                         |    |         |      |
| PART:                                                                      |      |          |      |                                                                                         |    |         |      |
| <b>babcock</b> davis<br>9300 73rd Avenue North,<br>Brooklyn Park, MN 55428 |      |          |      | TITLE: ////Roof Hatch2/P*11820)^<br>///////S6x30, S}* Dr,<br>Alum, Mill, Sngl Wall Curb |    |         |      |
|                                                                            | NAME | DATE     | SIZE | DWG. NC                                                                                 | ). |         | REV  |
| DRAWN                                                                      | SGS  | 04/01/15 | Α    |                                                                                         |    |         | -    |
| RELEASED                                                                   | IMT  | 04/01/15 | WE   | IGHT: 63 lb                                                                             | S  | SHEET 1 | OF 2 |

MIAMI-DADE COUNTY

А

В

8

 $\langle 5 \rangle$ 

2

В

А