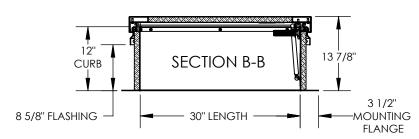

ROOF HATCH SIZE 36" (WIDTH) x 30" (LENGTH) CLEAR OPENING 28"(WIDTH) x 29 1/2" (LENGTH) ROUGH OPENING 36" (WIDTH) x 30" (LENGTH)

| PROJECT:                                                                   |      |          |      |                                                                                         |    |         |      |
|----------------------------------------------------------------------------|------|----------|------|-----------------------------------------------------------------------------------------|----|---------|------|
| ARCHITECT:                                                                 |      |          |      |                                                                                         |    |         |      |
| CONTRACTOR:                                                                |      |          |      |                                                                                         |    |         |      |
| QTY:                                                                       |      |          |      |                                                                                         |    |         |      |
| PART:                                                                      |      |          |      |                                                                                         |    |         |      |
| <b>babcock</b> davis<br>9300 73rd Avenue North,<br>Brooklyn Park, MN 55428 |      |          |      | TITLE: ////Roof Hatch2/P*11820)^<br>///////S6x30, S}* Dr,<br>Alum, Mill, Sngl Wall Curb |    |         |      |
|                                                                            | NAME | DATE     | SIZE | DWG. NC                                                                                 | ). |         | REV  |
| DRAWN                                                                      | SGS  | 04/01/15 | Α    |                                                                                         |    |         | -    |
| RELEASED                                                                   | IMT  | 04/01/15 | WE   | IGHT: 63 lb                                                                             | S  | SHEET 1 | OF 2 |