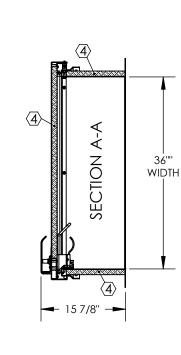

ROOF HATCH SIZE 36" (WIDTH) x 30" (LENGTH) CLEAR OPENING 28"(WIDTH) x 29 1/2" (LENGTH) ROUGH OPENING 36" (WIDTH) x 30" (LENGTH)

| PROJECT:                                                                   |      |          |      |                                                                                         |    |         |      |
|----------------------------------------------------------------------------|------|----------|------|-----------------------------------------------------------------------------------------|----|---------|------|
| ARCHITECT:                                                                 |      |          |      |                                                                                         |    |         |      |
| CONTRACTOR:                                                                |      |          |      |                                                                                         |    |         |      |
| QTY:                                                                       |      |          |      |                                                                                         |    |         |      |
| PART:                                                                      |      |          |      |                                                                                         |    |         |      |
| <b>babcock</b> davis<br>9300 73rd Avenue North,<br>Brooklyn Park, MN 55428 |      |          |      | TITLE: ////Roof Hatch2/P*11820)^<br>///////S6x30, S}* Dr,<br>Alum, Mill, Sngl Wall Curb |    |         |      |
|                                                                            | NAME | DATE     | SIZE | DWG. NC                                                                                 | ). |         | REV  |
| DRAWN                                                                      | SGS  | 04/01/15 | Α    |                                                                                         |    |         | -    |
| RELEASED                                                                   | IMT  | 04/01/15 | WE   | IGHT: 63 lb                                                                             | S  | SHEET 1 | OF 2 |