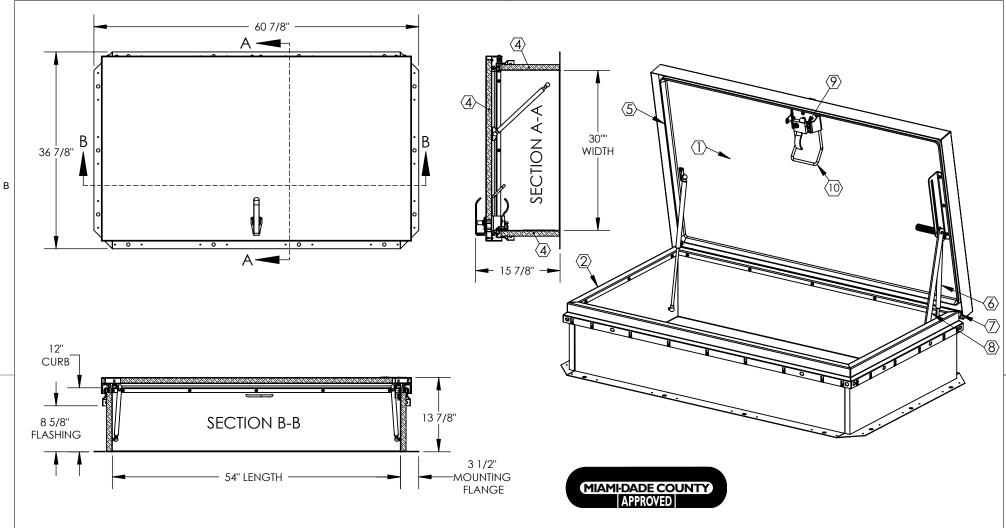

## SPECIFICATIONS:

- (T) COVER: 14GA (.079)GALV STEEL, STIFFENED TO WITHSTAND A LIVE LOAD OF 40PSF WITH A MAX DEFLECTION OF 1/150 OF THE SPAN.
- (2) CURB: 14GA (.079)GALV STEEL CURB COUNTERFLASH WITH EZ TABS.
- 3 FINISH: RED WHITE POWDER COAT
- (4) INSULATION: 1" POLYISO R-6 (5.6 LTTR)IN CURB,
  - 1" POLYSTYRENE R-4 (3.8 LTTR)IN COVER.
- (5) GASKET: EXTRUDED EPDM RUBBER ADHESIVE BACKED GASKET SEAL COUNTINUOUS AROUND COVER.
- SPRING: GAS SPRING WITH DAMPER FOR SMOOTH, CONTROLLED, COUNTERBALANCED LIFT ASSISTANCE.
- (7) HINGE: PINTLE HINGE WITH STAINLESS STEEL HINGE PINS.
- (8) HOLD OPEN ARM: ZINC PLATED STEEL AUTOMATIC HOLD OPEN ARM LOCKS COVER IN FULLY OPEN POSITION WITH RED VINYL GRIP HANDLE PULL RELEASE.

- (§) LATCH: ZINC PLATED STEEL SLAM LATCH, HOLDS COVER CLOSED AGAINST WIND UPLIFT, INTERIOR AND EXTERIOR TURN HANDLES WITH PADLOCK HASPS.
- PULL HANDLE: INTERIOR PULL DOWN HANDLE, SAFETY YELLOW POWDER COAT

## NOTES:

-WHEN INSTALLING ON A PITCHED ROOF UP TO 7:12, THE HINGE SIDE(LENGTH) MUST BE PARALLEL TO THE SLOPE.

- WIDTH X LENGTH DIMENSIONS ARE MEASURED INSIDE CURB TO INSIDE CURB. THE WIDTH IS HINGE TO LATCH AND LENGTH IS HINGED SIDE.

ROOF HATCH SIZE 30" (WIDTH) x 54" (LENGTH)
CLEAR OPENING 23 1/4"(WIDTH) x 53 1/2" (LENGTH)
ROUGH OPENING 30" (WIDTH) x 54" (LENGTH)

|  | ARCHITECT: CONTRACTOR: QTY: PART:  babcockdavis  9300 73rd Avenue North, Brooklyn Park, MN 55428 |      |          |      |                                                                                     |  |         |      |
|--|--------------------------------------------------------------------------------------------------|------|----------|------|-------------------------------------------------------------------------------------|--|---------|------|
|  |                                                                                                  |      |          |      |                                                                                     |  |         |      |
|  |                                                                                                  |      |          |      |                                                                                     |  |         |      |
|  |                                                                                                  |      |          |      |                                                                                     |  |         |      |
|  |                                                                                                  |      |          |      | TITLE: Roof Hatch, Hurricane<br>30x54, Sngl Dr,<br>Galvn Steel, Pwd, Sngl Wall Curb |  |         |      |
|  |                                                                                                  | NAME | DATE     | SIZE | DWG. NO.                                                                            |  |         | REV  |
|  | DRAWN                                                                                            | SGS  | 04/01/15 | Α    |                                                                                     |  |         | -    |
|  | RELEASED                                                                                         | IMT  | 04/01/15 | WE   | GHT: 165 lbs                                                                        |  | SHEET 1 | OF 2 |