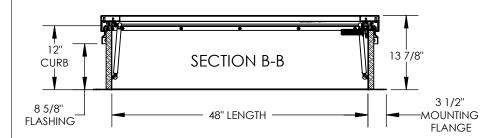

ROOF HATCH SIZE 48" (WIDTH) x 48" (LENGTH)
CLEAR OPENING 37 3/4" (WIDTH) x 47 1/2" (LENGTH)
ROUGH OPENING 48" (WIDTH) x 48" (LENGTH)

| PROJECT:                                                      |              |      |          |      |                 |                                                                                 |         |      |
|---------------------------------------------------------------|--------------|------|----------|------|-----------------|---------------------------------------------------------------------------------|---------|------|
| ARCHITECT:                                                    |              |      |          |      |                 |                                                                                 |         |      |
| CONTRACTOR:                                                   |              |      |          |      |                 |                                                                                 |         |      |
| QTY:                                                          |              |      |          |      |                 |                                                                                 |         |      |
| PART:                                                         |              |      |          |      | BRHHG48X48S1T   |                                                                                 |         |      |
| babcockdavis  9300 73rd Avenue North, Brooklyn Park, MN 55428 |              |      |          | vİS  | TITLE:          | Roof Hatch, Hurricane<br>48x48, Sngl Dr,<br>Galv Steel, Red Pwd, Sngl Wall Curb |         |      |
|                                                               |              | NAME | DATE     | SIZE | DWG. NO.        |                                                                                 |         | REV  |
| DRA                                                           | DRAWN        |      | 04/01/15 | Α    |                 | BRHHG48X48                                                                      | S1T     | -    |
| REL                                                           | RELEASED IM7 |      | 04/01/15 | WE   | IGHT: 240.7 lbs |                                                                                 | SHEET 1 | OF 2 |
|                                                               |              |      |          |      |                 |                                                                                 |         |      |