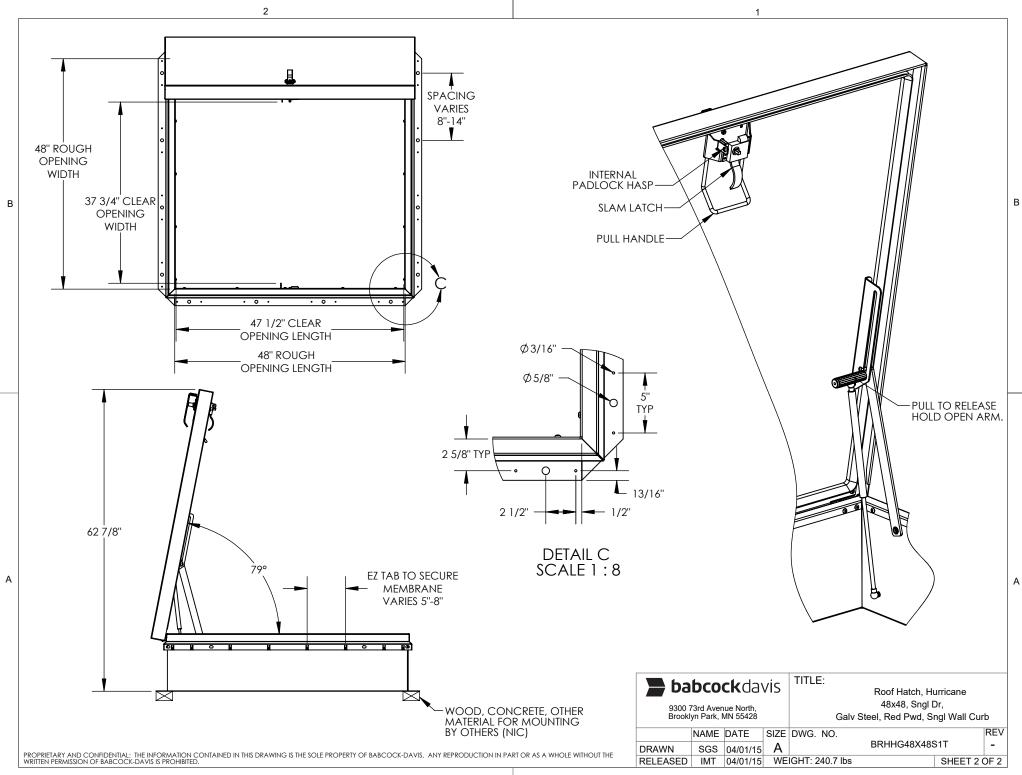

## SPECIFICATIONS:

- (1) COVER: 14GA (.079)GALV STEEL ,STIFFENED TO WITHSTAND A LIVE LOAD OF 40PSF WITH A MAX DEFLECTION OF 1/150 OF THE SPAN.
- (2) CURB: 14GA (.079)GALV STEEL CURB COUNTERFLASH WITH EZ TABS.
- 3 FINISH: RED POWDER COAT
- (4) INSULATION: 1" POLYISO R-6 (5.6 LTTR) IN CURB,
  - 1" POLYSTYRENE R-4 (3.8 LTTR) IN COVER.
- (5) GASKET: EXTRUDED EPDM RUBBER ADHESIVE BACKED GASKET SEAL COUNTINUOUS AROUND COVER.
- SPRING: GAS SPRING WITH DAMPER FOR SMOOTH, CONTROLLED, COUNTERBALANCED LIFT ASSISTANCE.
- (7) HINGE: PINTLE HINGE WITH STAINLESS STEEL HINGE PINS.
- (8) HOLD OPEN ARM: ZINC PLATED STEEL AUTOMATIC HOLD OPEN ARM LOCKS COVER IN FULLY OPEN POSITION WITH RED VINYL GRIP HANDLE PULL RELEASE.

- (§) LATCH: ZINC PLATED STEEL SLAM LATCH, HOLDS COVER CLOSED AGAINST WIND UPLIFT, INTERIOR AND EXTERIOR TURN HANDLES WITH PADLOCK HASPS.
- PULL HANDLE: INTERIOR PULL DOWN HANDLE, SAFETY YELLOW POWDER COAT

## NOTES:

- -WHEN INSTALLING ON A PITCHED ROOF UP TO 7:12, THE HINGE SIDE(LENGTH) MUST BE PARALLEL TO THE SLOPE.
- WIDTH X LENGTH DIMENSIONS ARE MEASURED INSIDE CURB TO INSIDE CURB. THE WIDTH IS HINGE TO LATCH AND LENGTH IS HINGED SIDE.

ROOF HATCH SIZE 48" (WIDTH) x 48" (LENGTH)
CLEAR OPENING 37 3/4" (WIDTH) x 47 1/2" (LENGTH)
ROUGH OPENING 48" (WIDTH) x 48" (LENGTH)

| PROJECT:                                                      |              |      |          |      |                 |                                                                                 |         |      |
|---------------------------------------------------------------|--------------|------|----------|------|-----------------|---------------------------------------------------------------------------------|---------|------|
| ARCHITECT:                                                    |              |      |          |      |                 |                                                                                 |         |      |
| CONTRACTOR:                                                   |              |      |          |      |                 |                                                                                 |         |      |
| QTY:                                                          |              |      |          |      |                 |                                                                                 |         |      |
| PART:                                                         |              |      |          |      | BRHHG48X48S1T   |                                                                                 |         |      |
| babcockdavis  9300 73rd Avenue North, Brooklyn Park, MN 55428 |              |      |          | vİS  | TITLE:          | Roof Hatch, Hurricane<br>48x48, Sngl Dr,<br>Galv Steel, Red Pwd, Sngl Wall Curb |         |      |
|                                                               |              | NAME | DATE     | SIZE | DWG. NO.        |                                                                                 |         | REV  |
| DRA                                                           | DRAWN        |      | 04/01/15 | Α    |                 | BRHHG48X48                                                                      | S1T     | -    |
| REL                                                           | RELEASED IM7 |      | 04/01/15 | WE   | IGHT: 240.7 lbs |                                                                                 | SHEET 1 | OF 2 |
|                                                               |              |      |          |      |                 |                                                                                 |         |      |