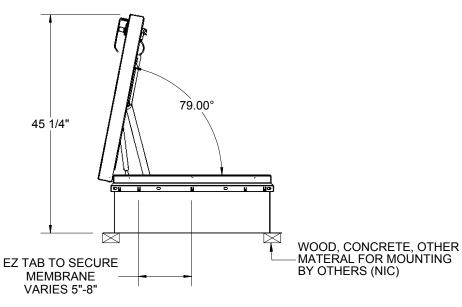

## SPECIFICATIONS:

(1) COVER:

В

11 GA (.090) ALUM, STIFFENED TO WITHSTAND A LIVE LOAD OF 40PSF WITH A MAX DEFLECTION OF 1/150 OF THE SPAN.

- (2) LINER: 18 GA (.040) ALUM
- (3) CURB: 11 GA (.090) ALUM, CURB COUNTERFLASH WITH EZ TABS.
- 4 FINISH: MILL
- (5) INSULATION: 1" POLYISO R-6 (5.6 LTTR) IN CURB,
  - 1" POLYSTYRENE R-4 (3.8 LTTR) IN COVER.
- 6 GASKET:

EXTRUDED EPDM RUBBER ADHESIVE BACKED GASKET SEAL CONTINUOUS AROUND COVER.

- $\langle \overline{7} \rangle$  SPRING: GAS SPRING WITH DAMPER FOR SMOOTH, CONTROLLED, COUNTERBALANCED LIFT ASSISTANCE.
- (8) HINGE: PINTLE HINGE WITH STAINLESS STEEL HINGE PINS.
- (9) HOLD OPEN ARM: