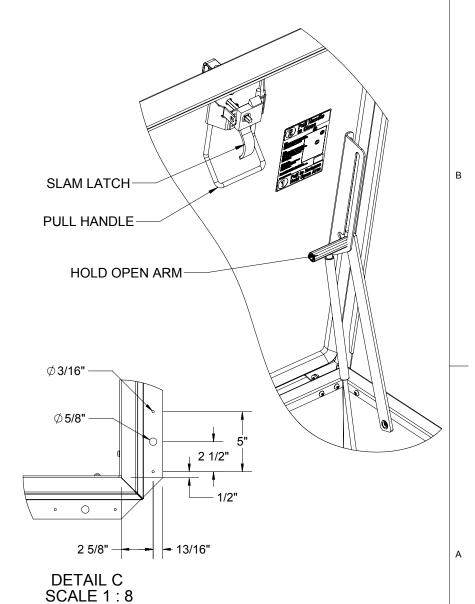

EXTRUDED EPDM RUBBER ADHESIVE BACKED GASKET SEAL CONTINUOUS AROUND COVER.

- $\langle \overline{7} \rangle$  SPRING: GAS SPRING WITH DAMPER FOR SMOOTH, CONTROLLED, COUNTERBALANCED LIFT ASSISTANCE.
- (8) HINGE: PINTLE HINGE WITH STAINLESS STEEL HINGE PINS.
- (9) HOLD OPEN ARM:

ZINC PLATED STEEL AUTOMATIC HOLD OPEN ARM LOCKS COVER IN FULLY OPEN POSITION WITH RED GRIP HANDLE PULL RELEASE.

(10) LATCH:

ZINC PLATED STEEL SLAM LATCH, HOLDS COVERS CLOSED AGAINST WIND UPLIFT, INTERIOR AND EXTERIOR HANDLES WITH PADLOCK

## **11) PULL HANDLE**:

INTERIOR PULL DOWN HANDLE, SAFETY YELLOW POWDER COAT.

PROPRIETARY AND CONFIDENTIAL: THE INFORMATION CONTAINED IN THIS DRAWING IS THE SOLE PROPERTY OF BABCOCK-DAVIS. ANY REPRODUCTION IN PART OR AS A WHOLE WITHOUT THE WRITTEN PERMISSION OF BABCOCK-DAVIS IS PROHIBITED. ©2020 BABCOCK-DAVIS