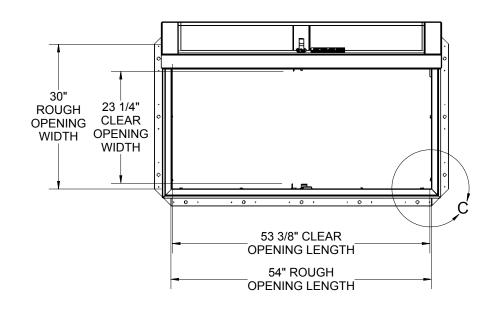

## NOTES:

-WHEN INSTALLING ON A PITCHED ROOF UP TO 7:12. THE HINGE SIDE(LENGTH)MUST BE PARALLEL TO THE SLOPE.

- WIDTH X LENGTH DIMENSIONS ARE MEASURED INSIDE CURB TO INSIDE CURB. THE WIDTH IS HINGE TO LATCH AND LENGTH IS HINGED SIDE.

ROOF HATCH SIZE 30" (WIDTH) x 54" (LENGTH)

**ARCHITECT** CONTRACTOR: QTY: PART#: BA3054 TITLE: **babcock**davis<sup>®</sup> BRHUA30X54S1T Roof Hatch, Personnel, 30x54, S Dr, Zinc Hdw, Alum, Mill, Sngl Wall Curb 9300 73rd Avenue North Brooklyn Park, MN 55428 SIZE DWG. NO. REV NAME DATE Babcock RH BA3054 ShpDr Α DRAWN DWO 1/3/22