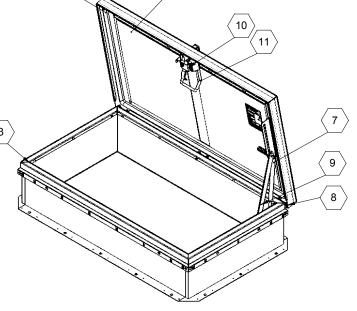

## SPECIFICATIONS:

(1) COVER:

В

11 GA (.090) ALUM, STIFFENED TO WITHSTAND A LIVE LOAD OF 40PSF WITH A MAX DEFLECTION OF 1/150 OF THE SPAN.

- (2) LINER: 18 GA (.040) ALUM
- (3) CURB: 11 GA (.090) ALUM, CURB COUNTERFLASH WITH EZ TABS.
- 4 FINISH: MILL
- (5) INSULATION: 1" POLYISO R-6 (5.6 LTTR) IN CURB,
  - 1" POLYSTYRENE R-4 (3.8 LTTR) IN COVER.
- 6 GASKET:

EXTRUDED EPDM RUBBER ADHESIVE BACKED GASKET SEAL CONTINUOUS AROUND COVER.

- $\langle \overline{7} \rangle$  SPRING: GAS SPRING WITH DAMPER FOR SMOOTH, CONTROLLED, COUNTERBALANCED LIFT ASSISTANCE.
- (8) HINGE: PINTLE HINGE WITH STAINLESS STEEL HINGE PINS.
- (9) HOLD OPEN ARM:

ZINC PLATED STEEL AUTOMATIC HOLD OPEN ARM LOCKS COVER IN FULLY OPEN POSITION WITH RED GRIP HANDLE PULL RELEASE.

(10) LATCH:

ZINC PLATED STEEL SLAM LATCH, HOLDS COVERS CLOSED AGAINST WIND UPLIFT, INTERIOR AND EXTERIOR HANDLES WITH PADLOCK

## **11) PULL HANDLE**:

INTERIOR PULL DOWN HANDLE, SAFETY YELLOW POWDER COAT.