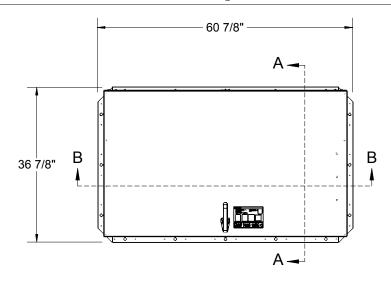

ROOF HATCH SIZE 30" (WIDTH) x 54" (LENGTH)

**ARCHITECT** CONTRACTOR: QTY: PART#: BA3054 TITLE: **babcock**davis<sup>®</sup> BRHUA30X54S1T Roof Hatch, Personnel, 30x54, S Dr, Zinc Hdw, Alum, Mill, Sngl Wall Curb 9300 73rd Avenue North Brooklyn Park, MN 55428 SIZE DWG. NO. REV NAME DATE Babcock RH BA3054 ShpDr Α DRAWN DWO 1/3/22