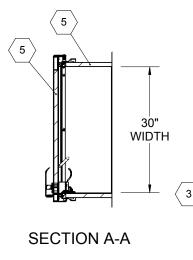

ROOF HATCH SIZE 30" (WIDTH) x 54" (LENGTH)

**ARCHITECT** CONTRACTOR: QTY: PART#: BA3054 TITLE: **babcock**davis<sup>®</sup> BRHUA30X54S1T Roof Hatch, Personnel, 30x54, S Dr, Zinc Hdw, Alum, Mill, Sngl Wall Curb 9300 73rd Avenue North Brooklyn Park, MN 55428 SIZE DWG. NO. REV NAME DATE Babcock RH BA3054 ShpDr Α DRAWN DWO 1/3/22