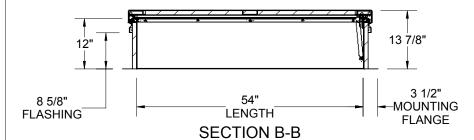

ROOF HATCH SIZE 30" (WIDTH) x 54" (LENGTH)

**ARCHITECT** CONTRACTOR: QTY: PART#: BA3054 TITLE: **babcock**davis<sup>®</sup> BRHUA30X54S1T Roof Hatch, Personnel, 30x54, S Dr, Zinc Hdw, Alum, Mill, Sngl Wall Curb 9300 73rd Avenue North Brooklyn Park, MN 55428 SIZE DWG. NO. REV NAME DATE Babcock RH BA3054 ShpDr Α DRAWN DWO 1/3/22