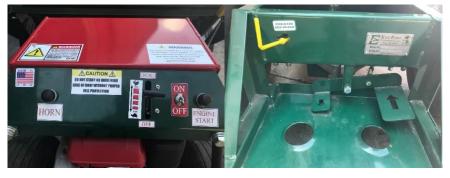

## **ONLY 6 MOVING PARTS – COMPETITORS 19+**

| Part Number |        |
|-------------|--------|
| DECK PONY   | 308000 |
| TRAY        | 308500 |

TRAY FRAME 308400 (reg'd 308500/308600)

 HYD DUMP
 308600

 HYD FORK
 308700