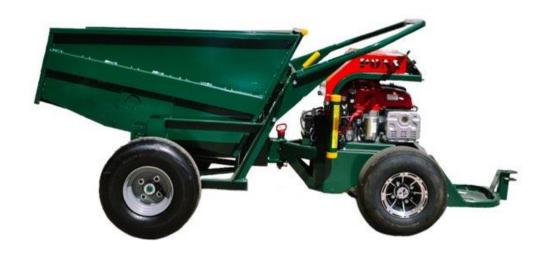

# DEGK PONY

### Data

Engine Model Honda 13HP, vertical Starting System Electric Push Button

TransmissionHydrostaticTray23.5 cubic feetTires(4) 18X8.50-8FFFrameWelded HD Steel

Weight 675 lbs. (as pictured on page 1)