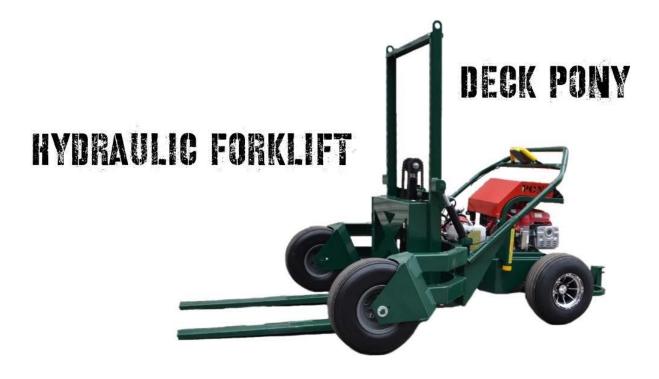

# **Warranty Information**

Frame/Engine 90 days./2yrs.

- 48" FORKS (LENGTH)
- 40" Lifting Height
- 1000# capacity
- Weight: 925 lbs. (Pony & Fork Attachment)