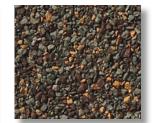

MOIRE BLACK

STAR WHITE\*
SILVER LINING MINT FROST **CINNAMON FROST** TIMBER BLEND GRAY FROST\*\* NICKEL GRAY TILE RED BLEND WEATHERED WOOD

**DOVE GRAY** HEATHER BLEND **EVERGREEN BLEND CEDAR BROWN** SLATE GRAY OAKWOOD MOIRE BLACK **BLACK** 

**CT 20** 

WEATHERED WOOD **DOVE GRAY CEDAR BROWN** MOIRE BLACK

\*XT25 Star White is an ENERGY STAR\* qualified product. \*\*Color not available in all areas.

NOTE: REPRODUCTION OF COLORS throughout this publication is as accurate as modern printing will permit. Colors are subject to changes by granule manufacturers.