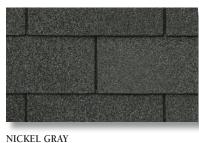

MOIRE BLACK

STAR WHITE\*
SILVER LINING MINT FROST **CINNAMON FROST** TIMBER BLEND GRAY FROST\*\* NICKEL GRAY TILE RED BLEND WEATHERED WOOD

**DOVE GRAY** HEATHER BLEND **EVERGREEN BLEND CEDAR BROWN** SLATE GRAY OAKWOOD MOIRE BLACK **BLACK** 