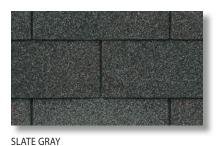

MOIRE BLACK

STAR WHITE\*
SILVER LINING MINT FROST **CINNAMON FROST** TIMBER BLEND GRAY FROST\*\* NICKEL GRAY TILE RED BLEND WEATHERED WOOD

**DOVE GRAY** HEATHER BLEND **EVERGREEN BLEND CEDAR BROWN** SLATE GRAY OAKWOOD MOIRE BLACK **BLACK** 