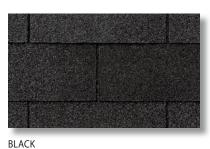

MOIRE BLACK

STAR WHITE\*
SILVER LINING MINT FROST **CINNAMON FROST** TIMBER BLEND GRAY FROST\*\* NICKEL GRAY TILE RED BLEND WEATHERED WOOD

**DOVE GRAY** HEATHER BLEND **EVERGREEN BLEND CEDAR BROWN** SLATE GRAY OAKWOOD MOIRE BLACK **BLACK** 