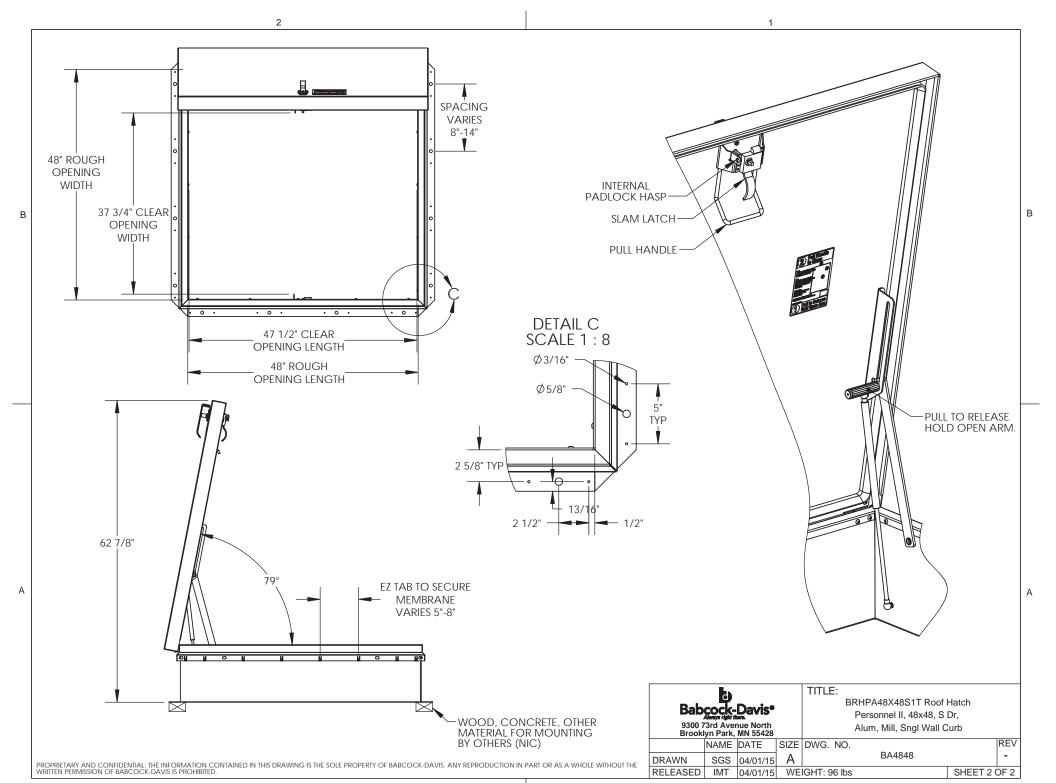

## NOTES:

- -WHEN INSTALLING ON A PITCHED ROOF UP TO 7:12, THE HINGE SIDE(LENGTH) MUST BE PARALLEL TO THE SLOPE.
- WIDTH X LENGTH DIMENSIONS ARE MEASURED INSIDE CURB TO INSIDE CURB. THE WIDTH IS HINGE TO LATCH AND LENGTH IS HINGED SIDE.

ROOF HATCH SIZE 48" (WIDTH) x 48" (LENGTH) CLEAR OPENING 37 3/4"(WIDTH) x 47 1/2" (LENGTH)

ROUGH OPENING 48" (WIDTH) x 48" (LENGTH)

PROJECT: **ARCHITECT** CONTRACTOR: QTY: PART BA4848 BRHPA48X48S1T Roof Hatch Babcock-Davis

9300 73rd Avenue North
Brooklyn Park, MN 55428 Personnel II, 48x48, S Dr, Alum, Mill, Sngl Wall Curb NAME DATE SIZE DWG. NO. REV BA4848 Α DRAWN SGS 04/01/15 RELEASED IMT WEIGHT: 96 lbs SHEET 1 OF 2 04/01/15