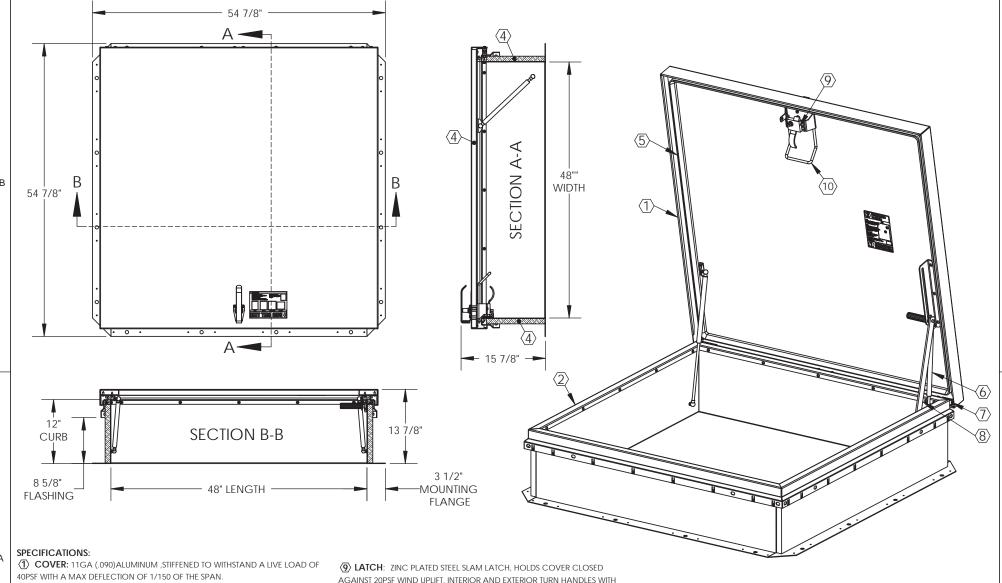

- (2) CURB: 11GA (.090)ALUMINUM CURB COUNTERFLASH WITH EZ TABS.
- 3 FINISH: MILL
- 4 INSULATION: 1" POLYISO R-6 (5.6 LTTR)IN CURB,
  - 1" POLYSTYRENE R-4 (3.8 LTTR)IN COVER.
- (5) GASKET: EXTRUDED EPDM RUBBER ADHESIVE BACKED GASKET SEAL COUNTINUOUS AROUND COVER.
- (6) SPRING: GAS SPRING WITH DAMPER FOR SMOOTH, CONTROLLED, COUNTERBALANCED LIFT ASSISTANCE.
- (7) HINGE: PINTLE HINGE WITH STAINLESS STEEL HINGE PINS.
- (8) HOLD OPEN ARM: ZINC PLATED STEEL AUTOMATIC HOLD OPEN ARM LOCKS COVER IN FULLY OPEN POSITION WITH RED VINYL GRIP HANDLE PULL RELEASE.

- AGAINST 20PSF WIND UPLIFT, INTERIOR AND EXTERIOR TURN HANDLES WITH PADLOCK HASPS.
- $\langle \overline{10} \rangle$  **PULL HANDLE**: INTERIOR PULL DOWN HANDLE, SAFETY YELLOW POWDER COAT

ROOF HATCH SIZE 48" (WIDTH) x 48" (LENGTH) CLEAR OPENING 37 3/4"(WIDTH) x 47 1/2" (LENGTH)

ROUGH OPENING 48" (WIDTH) x 48" (LENGTH)

PROJECT: **ARCHITECT** CONTRACTOR: QTY: PART BA4848 BRHPA48X48S1T Roof Hatch Babcock-Davis