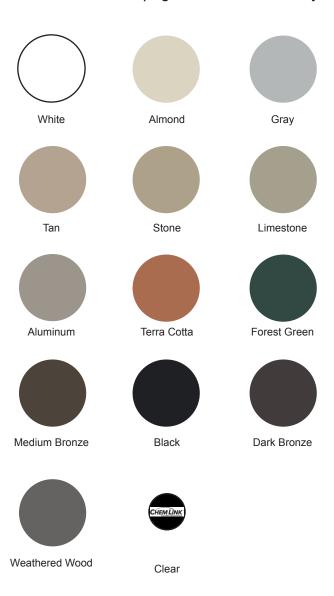

## Color Selector Standard

\* All CHEMLINK finished good materials are not available in every color published. Please review back page for color availability.

స్ట

|                | Oureling | Muskink  | Zilosocu. | 11.1     |
|----------------|----------|----------|-----------|----------|
| White          | √        | √        |           | √        |
| Almond         | √        | √        |           |          |
| Limestone      | √        | √        |           | <b>V</b> |
| Gray           | √        | √        | √         | <b>V</b> |
| Aluminum       | √        | <b>V</b> |           |          |
| Terra Cotta    | √        | √        | √         |          |
| Forest Green   | √        | <b>V</b> |           |          |
| Tan            | √        | <b>V</b> |           | <b>V</b> |
| Stone          | √        | <b>V</b> | √         |          |
| Medium Bronze  | √        | <b>V</b> | √         |          |
| Black          | √        | √        | √         | √        |
| Dark Bronze    | √        | √        |           |          |
| Weathered Wood | √        | √        |           |          |