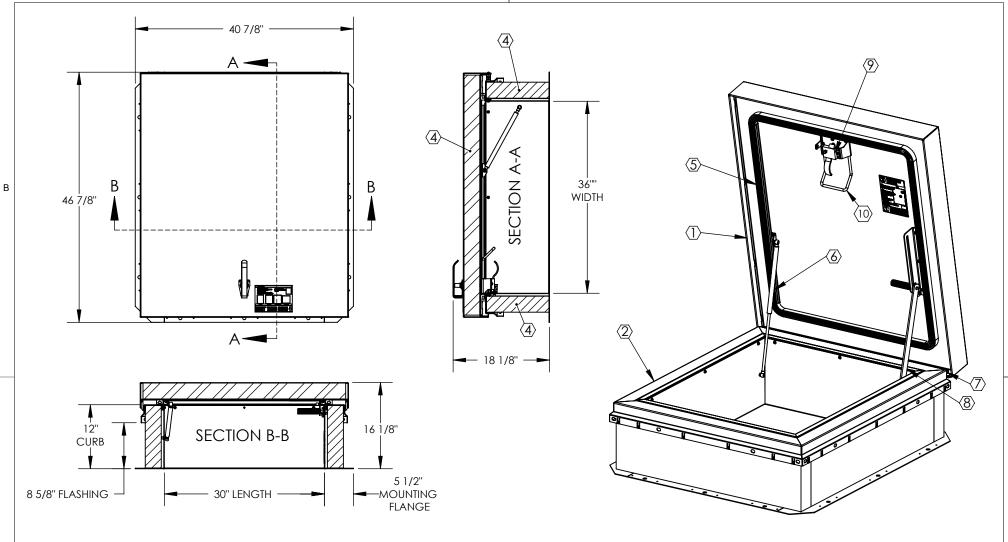

## SPECIFICATIONS:

- 1 **COVER:** 11GA (.090)ALUMINUM ,STIFFENED TO WITHSTAND A LIVE LOAD OF 40PSF WITH A MAX DEFLECTION OF 1/150 OF THE SPAN.
- (2) CURB: 11GA (.090) ALUMINUM CURB COUNTERFLASH WITH EZ TABS.
- 3 FINISH: MILL
- (4) INSULATION: 3" POLYISO R-20 IN CURB,
  - 3" POLYISO R-20 IN COVER.
- (5) GASKET: EXTRUDED EPDM RUBBER ADHESIVE BACKED GASKET SEAL COUNTINUOUS AROUND COVER.
- **(A) SPRING:** GAS SPRING WITH DAMPER FOR SMOOTH, CONTROLLED, COUNTERBALANCED LIFT ASSISTANCE.
- (7) HINGE: PINTLE HINGE WITH STAINLESS STEEL HINGE PINS.
- (8) HOLD OPEN ARM: ZINC PLATED STEEL AUTOMATIC HOLD OPEN ARM LOCKS COVER IN FULLY OPEN POSITION WITH RED VINYL GRIP HANDLE PULL RELEASE.

- (9) LATCH: ZINC PLATED STEEL SLAM LATCH, HOLDS COVER CLOSED AGAINST 20PSF WIND UPLIFT, INTERIOR AND EXTERIOR TURN HANDLES WITH PADLOCK HASPS.
- $\fbox{\hfill}$  PULL HANDLE: INTERIOR PULL DOWN HANDLE, SAFETY YELLOW POWDER COAT

## NOTES:

- -WHEN INSTALLING ON A PITCHED ROOF UP TO 7:12, THE HINGE SIDE(LENGTH) MUST BE PARALLEL TO THE SLOPE.
- WIDTH X LENGTH DIMENSIONS ARE MEASURED INSIDE CURB TO INSIDE CURB. THE WIDTH IS HINGE TO LATCH AND LENGTH IS HINGED SIDE.

ROOF HATCH SIZE 36" (WIDTH) × 30" (LENGTH) CLEAR OPENING 28"(WIDTH) × 29 1/2" (LENGTH) ROUGH OPENING 36" (WIDTH) × 30" (LENGTH)

| PROJECT:                                          |                                           |                                                                                 |                                                                                                                             |                                                                                                                                      |                                                                                                                                                                 |                                                                                                                                                                                                     |                                                                                                                                                                                                    |
|---------------------------------------------------|-------------------------------------------|---------------------------------------------------------------------------------|-----------------------------------------------------------------------------------------------------------------------------|--------------------------------------------------------------------------------------------------------------------------------------|-----------------------------------------------------------------------------------------------------------------------------------------------------------------|-----------------------------------------------------------------------------------------------------------------------------------------------------------------------------------------------------|----------------------------------------------------------------------------------------------------------------------------------------------------------------------------------------------------|
| ARCHITECT:                                        |                                           |                                                                                 |                                                                                                                             |                                                                                                                                      |                                                                                                                                                                 |                                                                                                                                                                                                     |                                                                                                                                                                                                    |
| CONTRACTOR:                                       |                                           |                                                                                 |                                                                                                                             |                                                                                                                                      |                                                                                                                                                                 |                                                                                                                                                                                                     |                                                                                                                                                                                                    |
| QTY:                                              |                                           |                                                                                 |                                                                                                                             |                                                                                                                                      |                                                                                                                                                                 |                                                                                                                                                                                                     |                                                                                                                                                                                                    |
| PART:                                             |                                           |                                                                                 |                                                                                                                             | BRHTA36X30S1T                                                                                                                        |                                                                                                                                                                 |                                                                                                                                                                                                     |                                                                                                                                                                                                    |
| <b>babcock</b> davis                              |                                           |                                                                                 |                                                                                                                             | TITLE:  Roof Hatch, ThermalMAX                                                                                                       |                                                                                                                                                                 |                                                                                                                                                                                                     |                                                                                                                                                                                                    |
| 9300 73rd Avenue North<br>Brooklyn Park, MN 55428 |                                           |                                                                                 |                                                                                                                             | 36x30, S Dr, Alum, Mill, Sngl<br>Wall Curb                                                                                           |                                                                                                                                                                 |                                                                                                                                                                                                     |                                                                                                                                                                                                    |
|                                                   | NAME                                      | DATE                                                                            | SIZE                                                                                                                        | DWG. NO.                                                                                                                             |                                                                                                                                                                 |                                                                                                                                                                                                     | REV                                                                                                                                                                                                |
| DRAWN                                             | SGS                                       | 04/01/15                                                                        | Α                                                                                                                           |                                                                                                                                      | BRHTA36X30S1T                                                                                                                                                   |                                                                                                                                                                                                     | -                                                                                                                                                                                                  |
| RELEASED                                          | IMT                                       | 04/01/15                                                                        | WEIGHT: 63 lbs                                                                                                              |                                                                                                                                      |                                                                                                                                                                 | SHEET 1 OF 2                                                                                                                                                                                        |                                                                                                                                                                                                    |
|                                                   | ba page page page page page page page pag | ARCHITE CONTRAC QTY: PART:  Dabco  9300 73rd Ave Brooklyn Park, NAME  DRAWN SGS | ARCHITECT: CONTRACTOR: QTY: PART:  Dabcockda  9300 73rd Avenue North Brooklyn Park, MN 55428  NAME DATE  DRAWN SGS 04/01/15 | ARCHITECT: CONTRACTOR: QTY: PART:  Dabcockdavis  9300 73rd Avenue North Brooklyn Park, MN 55428  NAME DATE SIZE DRAWN SGS 04/01/15 A | ARCHITECT: CONTRACTOR: QTY: PART:  Dabcockdavis  9300 73rd Avenue North Brooklyn Park, MN 55428  NAME DATE DRAWN SGS 04/01/15  A  TITLE:  DRAWN SGS 04/01/15  A | ARCHITECT:  CONTRACTOR:  QTY:  PART:  BRHTA36X30S1T  TITLE:  Roof Hatch, Thermall 36x30, S Dr, Alum, Mill Wall Curb  NAME DATE  DRAWN  SGS 04/01/15  A  BRHTA36X30S1T  BRHTA36X30S1T  BRHTA36X30S1T | ARCHITECT: CONTRACTOR: QTY: PART: BRHTA36X30S1T  TITLE: Roof Hatch, ThermalMAX 36x30, S Dr, Alum, Mill, Sngl Wall Curb  NAME DATE SIZE DRAWN SGS 04/01/15 A  BRHTA36X30S1T  DWG. NO. BRHTA36X30S1T |