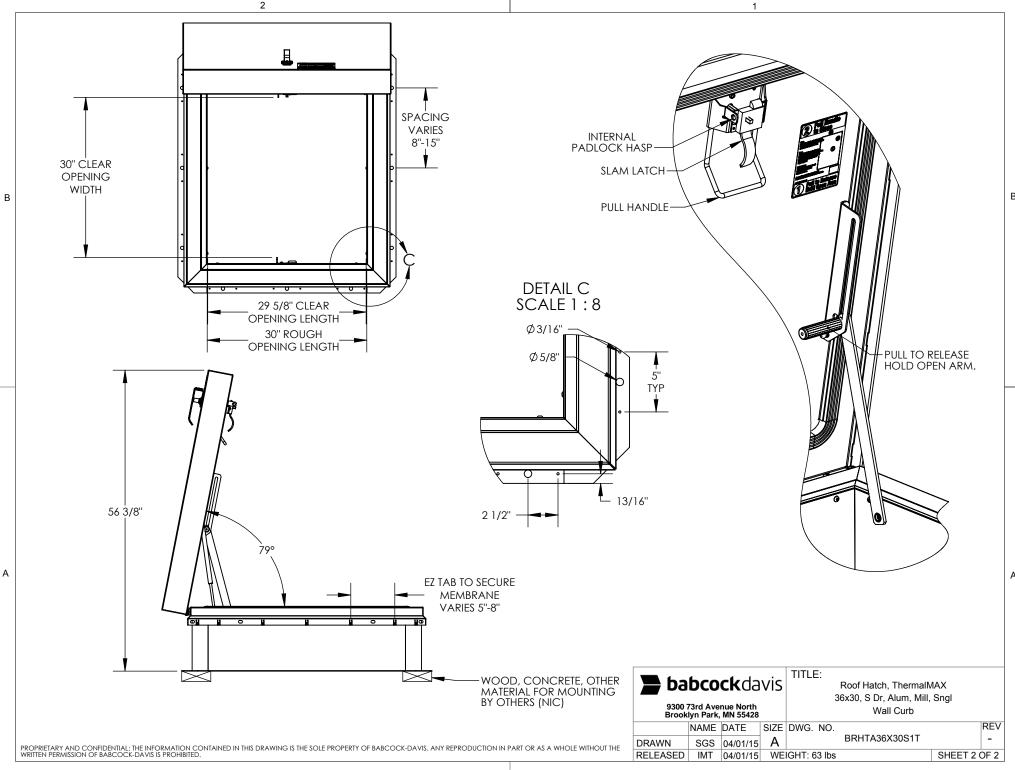

- (9) LATCH: ZINC PLATED STEEL SLAM LATCH, HOLDS COVER CLOSED AGAINST 20PSF WIND UPLIFT, INTERIOR AND EXTERIOR TURN HANDLES WITH PADLOCK HASPS.
- $\fbox{\hfill}$  PULL HANDLE: INTERIOR PULL DOWN HANDLE, SAFETY YELLOW POWDER COAT

## NOTES:

- -WHEN INSTALLING ON A PITCHED ROOF UP TO 7:12, THE HINGE SIDE(LENGTH) MUST BE PARALLEL TO THE SLOPE.
- WIDTH X LENGTH DIMENSIONS ARE MEASURED INSIDE CURB TO INSIDE CURB. THE WIDTH IS HINGE TO LATCH AND LENGTH IS HINGED SIDE.

ROOF HATCH SIZE 36" (WIDTH) × 30" (LENGTH) CLEAR OPENING 28"(WIDTH) × 29 1/2" (LENGTH) ROUGH OPENING 36" (WIDTH) × 30" (LENGTH)

| PROJECT:                                          |                                           |                                                                                 |                                                                                                                             |                                                                                                                                      |                                                                                                                                                                 |                                                                                                                                                                                                     |                                                                                                                                                                                                    |
|---------------------------------------------------|-------------------------------------------|---------------------------------------------------------------------------------|-----------------------------------------------------------------------------------------------------------------------------|--------------------------------------------------------------------------------------------------------------------------------------|-----------------------------------------------------------------------------------------------------------------------------------------------------------------|-----------------------------------------------------------------------------------------------------------------------------------------------------------------------------------------------------|----------------------------------------------------------------------------------------------------------------------------------------------------------------------------------------------------|
| ARCHITECT:                                        |                                           |                                                                                 |                                                                                                                             |                                                                                                                                      |                                                                                                                                                                 |                                                                                                                                                                                                     |                                                                                                                                                                                                    |
| CONTRACTOR:                                       |                                           |                                                                                 |                                                                                                                             |                                                                                                                                      |                                                                                                                                                                 |                                                                                                                                                                                                     |                                                                                                                                                                                                    |
| QTY:                                              |                                           |                                                                                 |                                                                                                                             |                                                                                                                                      |                                                                                                                                                                 |                                                                                                                                                                                                     |                                                                                                                                                                                                    |
| PART:                                             |                                           |                                                                                 |                                                                                                                             | BRHTA36X30S1T                                                                                                                        |                                                                                                                                                                 |                                                                                                                                                                                                     |                                                                                                                                                                                                    |
| <b>babcock</b> davis                              |                                           |                                                                                 |                                                                                                                             | TITLE:  Roof Hatch, ThermalMAX                                                                                                       |                                                                                                                                                                 |                                                                                                                                                                                                     |                                                                                                                                                                                                    |
| 9300 73rd Avenue North<br>Brooklyn Park, MN 55428 |                                           |                                                                                 |                                                                                                                             | 36x30, S Dr, Alum, Mill, Sngl<br>Wall Curb                                                                                           |                                                                                                                                                                 |                                                                                                                                                                                                     |                                                                                                                                                                                                    |
|                                                   | NAME                                      | DATE                                                                            | SIZE                                                                                                                        | DWG. NO.                                                                                                                             |                                                                                                                                                                 |                                                                                                                                                                                                     | REV                                                                                                                                                                                                |
| DRAWN                                             | SGS                                       | 04/01/15                                                                        | Α                                                                                                                           |                                                                                                                                      | BRHTA36X30S1T                                                                                                                                                   |                                                                                                                                                                                                     | -                                                                                                                                                                                                  |
| RELEASED                                          | IMT                                       | 04/01/15                                                                        | WEIGHT: 63 lbs                                                                                                              |                                                                                                                                      |                                                                                                                                                                 | SHEET 1 OF 2                                                                                                                                                                                        |                                                                                                                                                                                                    |
|                                                   | ba page page page page page page page pag | ARCHITE CONTRAC QTY: PART:  Dabco  9300 73rd Ave Brooklyn Park, NAME  DRAWN SGS | ARCHITECT: CONTRACTOR: QTY: PART:  Dabcockda  9300 73rd Avenue North Brooklyn Park, MN 55428  NAME DATE  DRAWN SGS 04/01/15 | ARCHITECT: CONTRACTOR: QTY: PART:  Dabcockdavis  9300 73rd Avenue North Brooklyn Park, MN 55428  NAME DATE SIZE DRAWN SGS 04/01/15 A | ARCHITECT: CONTRACTOR: QTY: PART:  Dabcockdavis  9300 73rd Avenue North Brooklyn Park, MN 55428  NAME DATE DRAWN SGS 04/01/15  A  TITLE:  DRAWN SGS 04/01/15  A | ARCHITECT:  CONTRACTOR:  QTY:  PART:  BRHTA36X30S1T  TITLE:  Roof Hatch, Thermall 36x30, S Dr, Alum, Mill Wall Curb  NAME DATE  DRAWN  SGS 04/01/15  A  BRHTA36X30S1T  BRHTA36X30S1T  BRHTA36X30S1T | ARCHITECT: CONTRACTOR: QTY: PART: BRHTA36X30S1T  TITLE: Roof Hatch, ThermalMAX 36x30, S Dr, Alum, Mill, Sngl Wall Curb  NAME DATE SIZE DRAWN SGS 04/01/15 A  BRHTA36X30S1T  DWG. NO. BRHTA36X30S1T |