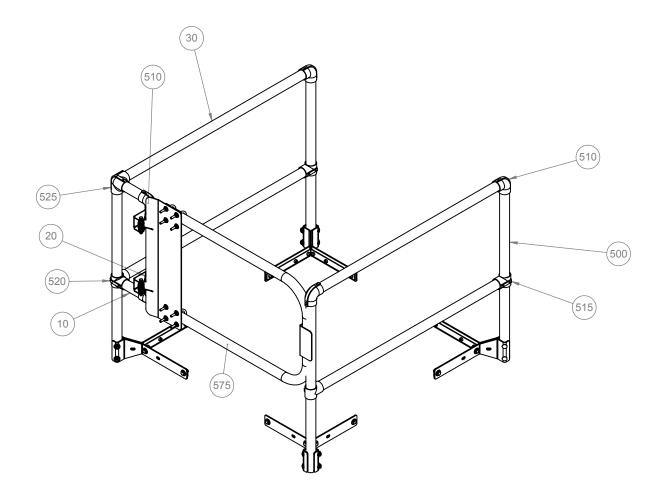

8 7 6 5 4

| · ·      |              | _                                                          | '            |          |
|----------|--------------|------------------------------------------------------------|--------------|----------|
| ITEM NO. | PART NUMBER  | DESCRIPTION  RAIL, 1-1/4" X 6.00L,  RAIL, 1-1/4" X 18.00L, |              | QUANTITY |
| 10       | 27496-6.00   |                                                            |              | 2        |
| 20       | 27496-18.00  |                                                            |              | 1        |
| 30       | 27496-43.75  | RAIL, 1-1/4                                                | 4" X 43.75L, | 4        |
| 500      | 27180-A      | PKG, CORNE                                                 | R POST, ZPS, | 4        |
| 510      | 27185        | FTG, E                                                     | ELBOW,       | 5        |
| 515      | 27188        | FTG                                                        | , TEE,       | 3        |
| 520      | 27186        | FTG, CRO                                                   | SS ELBOW,    | 1        |
| 525      | 27231        | FTG, D                                                     | BL TEE,      | 1        |
| 575      | SRCA-GATE-30 | GAT                                                        | E, 30,       | 1        |

## **SPECIFICATIONS**

RAILS, POSTS: 6061 T6 ALUMINUM ALLOY 1 1/4" I.D. SCH 40

CHAIN: ZINC PLATED STEEL WITH CLIPS ON BOTH ENDS

COUNTERFLASH MOUNTING BRACKETS: 3/16" ZINC PLATED STEEL FASTENED TO STEEL BACKING PLATE

BOLTS: HEX HEAD BOLTS 3/8"-16 x 3/4" GRADE 5 ZINC PLATED

RAILING FITTINGS AND PLUGS: MANUFACTURER'S STANDARD CAST

WITH SET SCREW HOLD

FITS HATCH SIZES UP TO 36" X 36"

CERTIFICATIONS: MEETS OSHA 29 CFR 1910.23 GUARDING FOR OPENINGS REQUIREMENTS; SUPPORTS 200 LBS. FORCE

FINISH: SAFETY YELLOW POWDER COAT