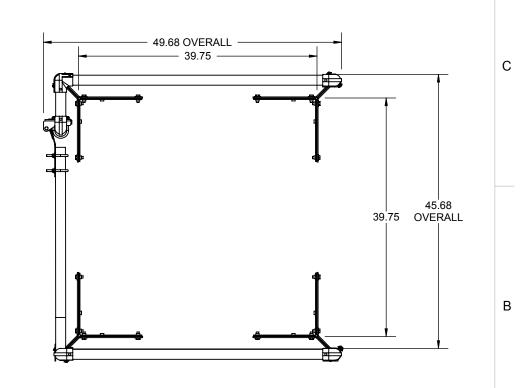

BOLTS: HEX HEAD BOLTS 3/8"-16 x 3/4" GRADE 5 ZINC PLATED

RAILING FITTINGS AND PLUGS: MANUFACTURER'S STANDARD CAST

WITH SET SCREW HOLD

FITS HATCH SIZES UP TO 36" X 36"

CERTIFICATIONS: MEETS OSHA 29 CFR 1910.23 GUARDING FOR OPENINGS REQUIREMENTS; SUPPORTS 200 LBS. FORCE

## SRCAY36X36FG

|    | <b>babcock</b> davis  9300 73rd Avenue North Brooklyn Park, MN 55428 |      |         | TITLE: Safety Railings for Roof Hatch 36X36, Front Exit, Alum, Safety Yellow Pwd, Gate |          |              |     |  |
|----|----------------------------------------------------------------------|------|---------|----------------------------------------------------------------------------------------|----------|--------------|-----|--|
|    |                                                                      | NAME | DATE    | SIZE                                                                                   | DWG. NO. |              | REV |  |
|    | DRAWN                                                                | SJB  | 1/19/18 | В                                                                                      | SRCAY36X | (36FG        | Α   |  |
| Ο. | RELEASED                                                             | -    | -       | WEIGHT: 448.01 SHEET 1 OF                                                              |          | SHEET 1 OF 1 |     |  |