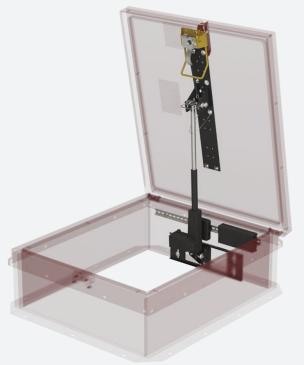

## Automatic Roof Hatch Opener

Smart Solutions - Automating the Future of Roof Access Automatic Roof Hatch Opener (ARHO) allows you to open and

close your roof hatch safely from the floor level, providing a safer egress and ingress through the roof hatch.

## **FEATURES**

**RETROFIT OR FACTORY INSTALLED** Plug and play retrofit installation or order factory installed on a new roof hatch.

**AUTOMATION** Automatically open, close, lock, and unlock from the ground level.

## **DETAILS**

**FIT** Personnel<sup>™</sup> and ThermalMAX<sup>™</sup> standard size roof hatches

**BRACKET MATERIAL** Steel **FINISH** Powder Coated Black

**LIFT SYSTEM** 110V Linear Actuator with Wireless Remote.

HARDWARE Zinc plated

**OPTIONS** External Stainless Steel Keypad and Back up Battery for power outages.