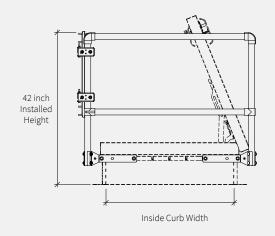

#### **DETAILS**

**MATERIAL** Rails and posts, aluminum, 1-1/4 inch ID (1.66 inch OD) Schedule 40 pipe

FINISH Mill or Powder Coat, Safety Yellow

FITTINGS Cast aluminum alloy with set screw hold

 $\begin{tabular}{ll} \textbf{MOUNTING BRACKETS} & 3/16 inch steel, zinc plated with nut backing plate \\ \end{tabular}$ 