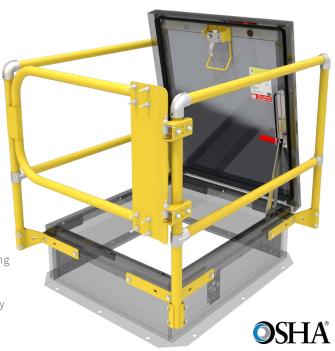

## ROOF HATCH FALL PROTECTION

Babcock-Davis' OSHA compliant Safety Railing is ideal for new and retrofit applications. The safety railing mounts to the existing roof hatch curb counterflash without penetrating the membrane or curb.

**OPTIONAL SELF CLOSING GATE** (shown) Designed to automatically close, the gate is constructed with spring loaded hinges to protect against falls.

Safety Yellow Powder Coat option shown

#### **DETAILS**

**MATERIAL** Rails and posts, aluminum, 1-1/4 inch ID (1.66 inch OD) Schedule 40 pipe

FINISH Mill or Powder Coat, Safety Yellow

FITTINGS Cast aluminum alloy with set screw hold

 $\begin{tabular}{ll} \textbf{MOUNTING BRACKETS} & 3/16 inch steel, zinc plated with nut backing plate \\ \end{tabular}$ 