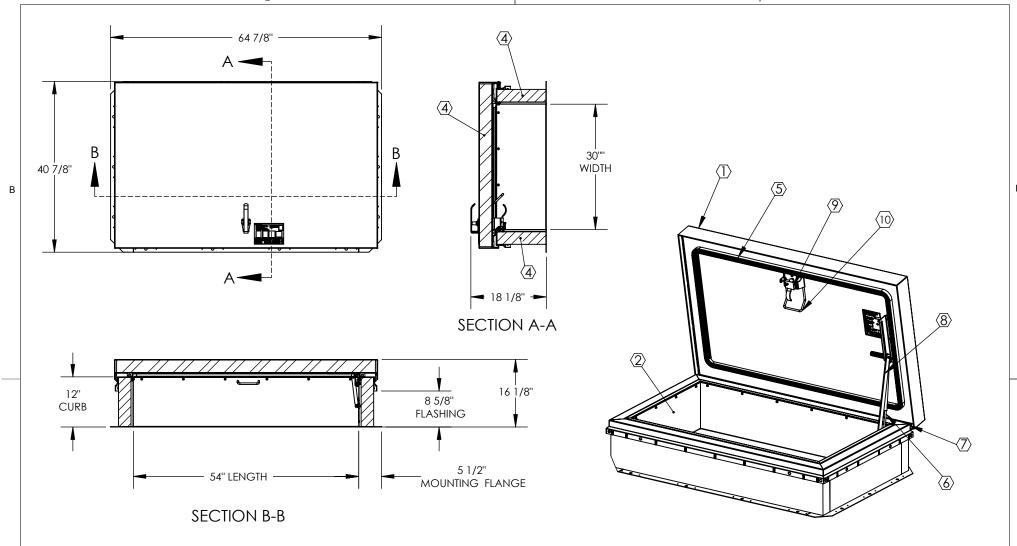

## SPECIFICATIONS:

- 1 **COVER:** 11GA (.090)ALUMINUM ,STIFFENED TO WITHSTAND A LIVE LOAD OF 40PSF WITH A MAX DEFLECTION OF 1/150 OF THE SPAN.
- (2) CURB: 11GA (.090) ALUMINUM CURB COUNTERFLASH WITH EZ TABS.
- 3 FINISH: MILL
- (4) INSULATION: 3" POLYISO R-20 IN CURB,
  - 3" POLYISO R-20 IN COVER.
- (5) GASKET: EXTRUDED EPDM RUBBER ADHESIVE BACKED GASKET SEAL COUNTINUOUS AROUND COVER.
- (6) SPRING: GAS SPRING WITH DAMPER FOR SMOOTH, CONTROLLED, COUNTERBALANCED LIFT ASSISTANCE.
- **7** HINGE: PINTLE HINGE WITH STAINLESS STEEL HINGE PINS.
- (8) HOLD OPEN ARM: ZINC PLATED STEEL AUTOMATIC HOLD OPEN ARM LOCKS COVER IN FULLY OPEN POSITION WITH RED VINYL GRIP HANDLE PULL RELEASE.

- (9) LATCH: ZINC PLATED STEEL SLAM LATCH, HOLDS COVER CLOSED AGAINST 20PSF WIND UPLIFT, INTERIOR AND EXTERIOR TURN HANDLES WITH PADLOCK HASPS.
- $\fbox{\hfill}$  PULL HANDLE: INTERIOR PULL DOWN HANDLE, SAFETY YELLOW POWDER COAT

## NOTES:

- -WHEN INSTALLING ON A PITCHED ROOF UP TO 7:12, THE HINGE SIDE(LENGTH) MUST BE PARALLEL TO THE SLOPE.
- WIDTH X LENGTH DIMENSIONS ARE MEASURED INSIDE CURB TO INSIDE CURB. THE WIDTH IS HINGE TO LATCH AND LENGTH IS HINGED SIDE.

ROOF HATCH SIZE 30" (WIDTH) x 54" (LENGTH)
CLEAR OPENING 25 1/8"(WIDTH) x 53 5/8" (LENGTH)
ROUGH OPENING 30" (WIDTH) x 54" (LENGTH)

|                                                                      | PROJEC | CT:      |      |                                                                           |               |         |      |
|----------------------------------------------------------------------|--------|----------|------|---------------------------------------------------------------------------|---------------|---------|------|
| ARCHITECT:                                                           |        |          |      |                                                                           |               |         |      |
| CONTRACTOR:                                                          |        |          |      |                                                                           |               |         |      |
| QTY:                                                                 |        |          |      |                                                                           |               |         |      |
| PART:                                                                |        |          |      | BRHTA30X54S1T                                                             |               |         |      |
| <b>babcock</b> davis  9300 73rd Avenue North Brooklyn Park, MN 55428 |        |          |      | TITLE:  Roof Hatch, ThermalMAX 30x54, Sngl Dr, Alum, Mill, Sngl Wall Curb |               |         |      |
|                                                                      | NAME   | DATE     | SIZE | DWG. NO.                                                                  |               |         | REV  |
| DRAWN                                                                | Rak    | 10/26/16 | Α    |                                                                           | BRHTA30X54S1T |         | -    |
| RELEASED                                                             | IMT    | 10/26/16 | WE   | IGHT: 63 lbs                                                              |               | SHEET 1 | OF 2 |