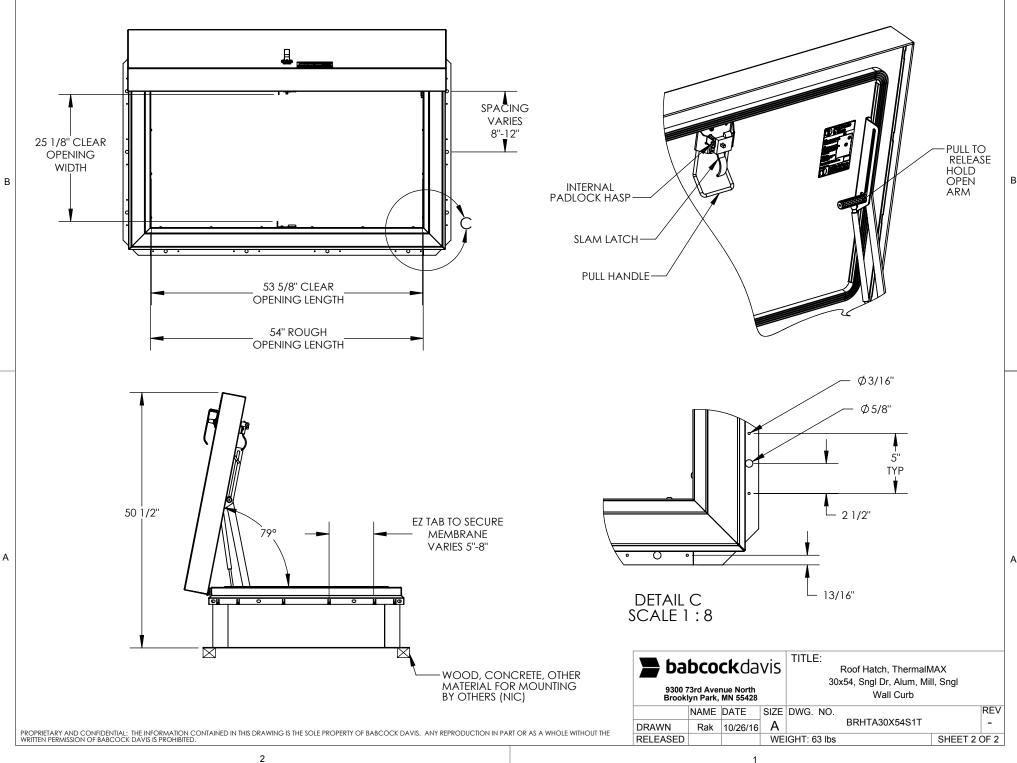

## SPECIFICATIONS:

- 1 **COVER:** 11GA (.090)ALUMINUM ,STIFFENED TO WITHSTAND A LIVE LOAD OF 40PSF WITH A MAX DEFLECTION OF 1/150 OF THE SPAN.
- (2) CURB: 11GA (.090) ALUMINUM CURB COUNTERFLASH WITH EZ TABS.
- 3 FINISH: MILL
- (4) INSULATION: 3" POLYISO R-20 IN CURB,
  - 3" POLYISO R-20 IN COVER.
- (5) GASKET: EXTRUDED EPDM RUBBER ADHESIVE BACKED GASKET SEAL COUNTINUOUS AROUND COVER.
- (6) SPRING: GAS SPRING WITH DAMPER FOR SMOOTH, CONTROLLED, COUNTERBALANCED LIFT ASSISTANCE.
- **7** HINGE: PINTLE HINGE WITH STAINLESS STEEL HINGE PINS.
- (8) HOLD OPEN ARM: ZINC PLATED STEEL AUTOMATIC HOLD OPEN ARM LOCKS COVER IN FULLY OPEN POSITION WITH RED VINYL GRIP HANDLE PULL RELEASE.

- (9) LATCH: ZINC PLATED STEEL SLAM LATCH, HOLDS COVER CLOSED AGAINST 20PSF WIND UPLIFT, INTERIOR AND EXTERIOR TURN HANDLES WITH PADLOCK HASPS.
- $\fbox{\hfill}$  PULL HANDLE: INTERIOR PULL DOWN HANDLE, SAFETY YELLOW POWDER COAT

## NOTES:

- -WHEN INSTALLING ON A PITCHED ROOF UP TO 7:12, THE HINGE SIDE(LENGTH) MUST BE PARALLEL TO THE SLOPE.
- WIDTH X LENGTH DIMENSIONS ARE MEASURED INSIDE CURB TO INSIDE CURB. THE WIDTH IS HINGE TO LATCH AND LENGTH IS HINGED SIDE.

ROOF HATCH SIZE 30" (WIDTH) x 54" (LENGTH)
CLEAR OPENING 25 1/8"(WIDTH) x 53 5/8" (LENGTH)
ROUGH OPENING 30" (WIDTH) x 54" (LENGTH)

|                                                                      | PROJEC | CT:      |      |                                                                           |               |         |      |
|----------------------------------------------------------------------|--------|----------|------|---------------------------------------------------------------------------|---------------|---------|------|
| ARCHITECT:                                                           |        |          |      |                                                                           |               |         |      |
| CONTRACTOR:                                                          |        |          |      |                                                                           |               |         |      |
| QTY:                                                                 |        |          |      |                                                                           |               |         |      |
| PART:                                                                |        |          |      | BRHTA30X54S1T                                                             |               |         |      |
| <b>babcock</b> davis  9300 73rd Avenue North Brooklyn Park, MN 55428 |        |          |      | TITLE:  Roof Hatch, ThermalMAX 30x54, Sngl Dr, Alum, Mill, Sngl Wall Curb |               |         |      |
|                                                                      | NAME   | DATE     | SIZE | DWG. NO.                                                                  |               |         | REV  |
| DRAWN                                                                | Rak    | 10/26/16 | Α    |                                                                           | BRHTA30X54S1T |         | -    |
| RELEASED                                                             | IMT    | 10/26/16 | WE   | IGHT: 63 lbs                                                              |               | SHEET 1 | OF 2 |