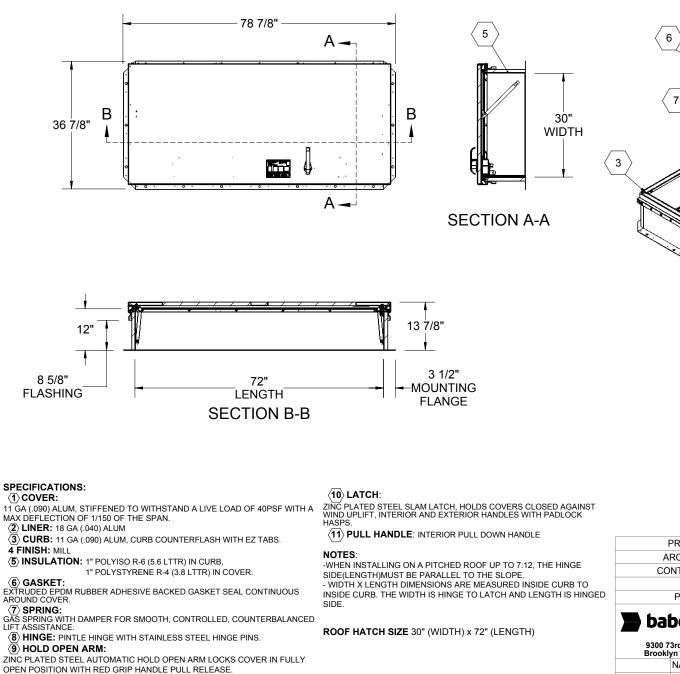

В

А

В

А

## MIAMI DADE ACCEPTANCE NO: 21-1201.02 EXPIRATION DATE: 5/25/2027

TEST CERTIFICATIONS:

TAS201-94 IMPACT TEST - CLASS IV TAS202-94 UNIFORM STATIC AIR PRESSURE TAS203-94 CYCLE WIND PRESSURE LOAD

| PROJECT:                                          |      |          |      |                                                   |         |      |
|---------------------------------------------------|------|----------|------|---------------------------------------------------|---------|------|
| ARCHITECT:                                        |      |          |      |                                                   |         |      |
| CONTRACTOR:                                       |      |          |      |                                                   |         |      |
| QTY:                                              |      |          |      |                                                   |         |      |
| PART#:                                            |      |          |      | BA3072                                            |         |      |
| <b>babcock</b> davis <sup>®</sup>                 |      |          |      | TITLE: BRHUA30X72S1T<br>Roof Hatch, Personnel,    |         |      |
| 9300 73rd Avenue North<br>Brooklyn Park, MN 55428 |      |          |      | 30x72, S Dr, Zinc Hdw, Alum, Mill, Sngl Wall Curb |         |      |
|                                                   | NAME | DATE     | SIZE | 21101 1101                                        | _       | REV  |
| DRAWN                                             | DWO  | 12/30/21 | Α    | Babcock RH BA3072 ShpDr A                         |         |      |
| RELEASED                                          | DWO  | 12/30/21 | WE   | IGHT: 142.3 LBS                                   | SHEET 1 | OF 2 |