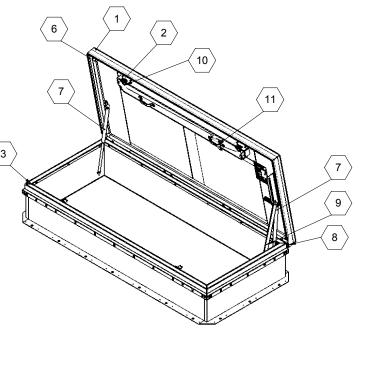

## MIAMI DADE ACCEPTANCE NO: 21-1201.02 EXPIRATION DATE: 5/25/2027

TEST CERTIFICATIONS:

TAS201-94 IMPACT TEST - CLASS IV TAS202-94 UNIFORM STATIC AIR PRESSURE TAS203-94 CYCLE WIND PRESSURE LOAD

| PROJECT:                                          |      |          |      |                                                   |         |      |
|---------------------------------------------------|------|----------|------|---------------------------------------------------|---------|------|
| ARCHITECT:                                        |      |          |      |                                                   |         |      |
| CONTRACTOR:                                       |      |          |      |                                                   |         |      |
| QTY:                                              |      |          |      |                                                   |         |      |
| PART#:                                            |      |          |      | BA3072                                            |         |      |
| <b>babcock</b> davis <sup>®</sup>                 |      |          |      | TITLE: BRHUA30X72S1T<br>Roof Hatch, Personnel,    |         |      |
| 9300 73rd Avenue North<br>Brooklyn Park, MN 55428 |      |          |      | 30x72, S Dr, Zinc Hdw, Alum, Mill, Sngl Wall Curb |         |      |
|                                                   | NAME | DATE     | SIZE | 21101 1101                                        | _       | REV  |
| DRAWN                                             | DWO  | 12/30/21 | Α    | Babcock RH BA3072 ShpDr A                         |         |      |
| RELEASED                                          | DWO  | 12/30/21 | WE   | IGHT: 142.3 LBS                                   | SHEET 1 | OF 2 |