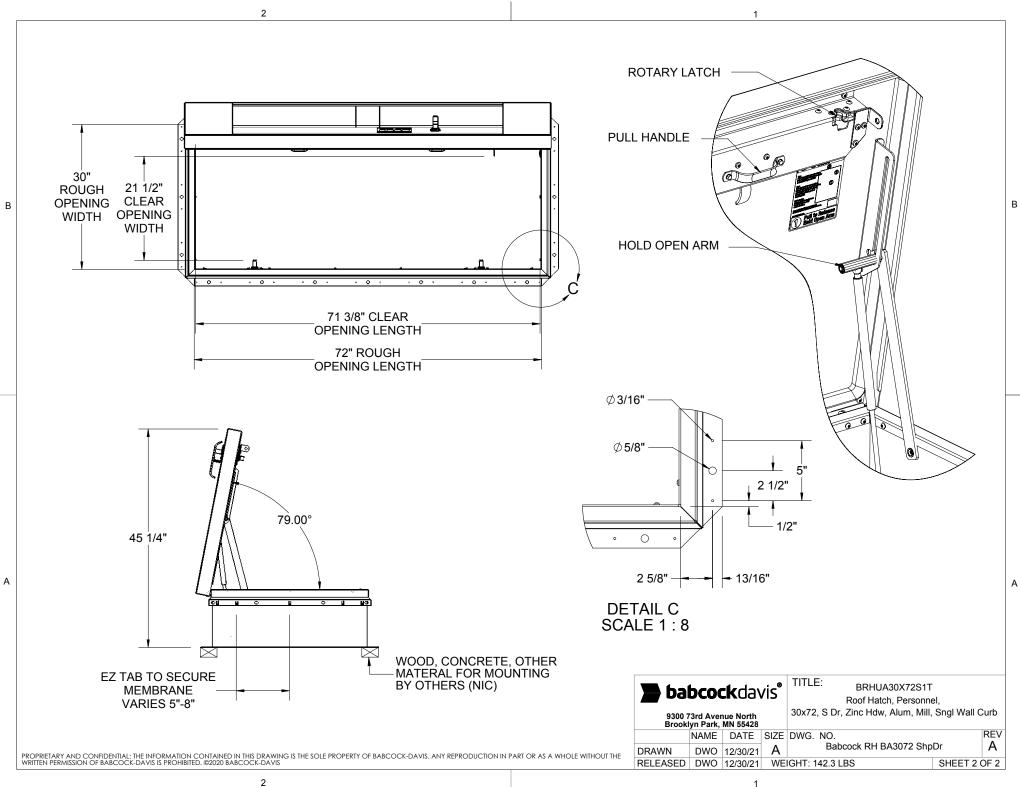

## MIAMI DADE ACCEPTANCE NO: 21-1201.02 EXPIRATION DATE: 5/25/2027

TEST CERTIFICATIONS:

TAS201-94 IMPACT TEST - CLASS IV TAS202-94 UNIFORM STATIC AIR PRESSURE TAS203-94 CYCLE WIND PRESSURE LOAD

| PROJECT:                                          |      |          |      |                                                   |         |      |
|---------------------------------------------------|------|----------|------|---------------------------------------------------|---------|------|
| ARCHITECT:                                        |      |          |      |                                                   |         |      |
| CONTRACTOR:                                       |      |          |      |                                                   |         |      |
| QTY:                                              |      |          |      |                                                   |         |      |
| PART#:                                            |      |          |      | BA3072                                            |         |      |
| <b>babcock</b> davis <sup>®</sup>                 |      |          |      | TITLE: BRHUA30X72S1T<br>Roof Hatch, Personnel,    |         |      |
| 9300 73rd Avenue North<br>Brooklyn Park, MN 55428 |      |          |      | 30x72, S Dr, Zinc Hdw, Alum, Mill, Sngl Wall Curb |         |      |
|                                                   | NAME | DATE     | SIZE | 21101 1101                                        | _       | REV  |
| DRAWN                                             | DWO  | 12/30/21 | Α    | Babcock RH BA3072 ShpDr A                         |         |      |
| RELEASED                                          | DWO  | 12/30/21 | WE   | IGHT: 142.3 LBS                                   | SHEET 1 | OF 2 |

PROPRIETARY AND CONFIDENTIAL: THE INFORMATION CONTAINED IN THIS DRAWING IS THE SOLE PROPERTY OF BABCOCK-DAVIS. ANY REPRODUCTION IN PART OR AS A WHOLE WITHOUT THE WRITTEN PERMISSION OF BABCOCK-DAVIS IS PROHIBITED. ©2020 BABCOCK-DAVIS