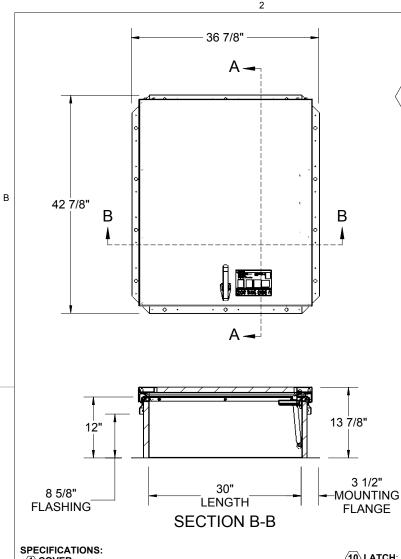

 $\langle \mathbf{1} \rangle$  COVER:

А

- 14 GA GALV STEEL, STIFFENED TO WITHSTAND A LIVE LOAD OF 40PSF WITH A MAX DEFLECTION OF 1/150 OF THE SPAN.
- **2** LINER: 22 GA GALV STEEL
- **3** CURB: 14 GA GALV STEEL, CURB COUNTERFLASH WITH EZ TABS.
- **4 FINISH:** RED OXIDE PWD
- (5) INSULATION: 1" POLYISO R-6 (5.6 LTTR) IN CURB, 1" POLYSTYRENE R-4 (3.8 LTTR) IN COVER.

#### **6** GASKET:

EXTRUDED EPDM RUBBER ADHESIVE BACKED GASKET SEAL CONTINUOUS AROUND COVER.

- $\langle \overline{Z} \rangle$  Spring: Gas spring with damper for smooth, controlled, counterbalanced LIFT ASSISTANCE.
- **(8)** HINGE: PINTLE HINGE WITH STAINLESS STEEL HINGE PINS.

#### (9) HOLD OPEN ARM:

ZINC PLATED STEEL AUTOMATIC HOLD OPEN ARM LOCKS COVER IN FULLY OPEN POSITION WITH RED GRIP HANDLE PULL RELEASE.

PROPRIETARY AND CONFIDENTIAL: THE INFORMATION CONTAINED IN THIS DRAWING IS THE SOLE PROPERTY OF BABCOCK-DAVIS. ANY REPRODUCTION IN PART OR AS A WHOLE WITHOUT THE WRITTEN PERMISSION OF BABCOCK-DAVIS IS PROHIBITED, ©2020 BABCOCK-DAVIS

## (10) LATCH:

ZINC PLATED STEEL SLAM LATCH, HOLDS COVERS CLOSED AGAINST WIND UPLIFT, INTERIOR AND EXTERIOR HANDLES WITH PADLOCK HASPS.

#### $\langle 11 \rangle$ PULL HANDLE:

INTERIOR PULL DOWN HANDLE. SAFETY YELLOW POWDER COAT.

SECTION A-A

5

36"

WIDTH

3

5

#### NOTES:

- -WHEN INSTALLING ON A PITCHED ROOF UP TO 7:12. THE HINGE SIDE(LENGTH)MUST BE PARALLEL TO THE SLOPE.
- WIDTH X LENGTH DIMENSIONS ARE MEASURED INSIDE CURB TO INSIDE CURB. THE WIDTH IS HINGE TO LATCH AND LENGTH IS HINGED SIDE.

### ROOF HATCH SIZE 36" (WIDTH) x 30" (LENGTH)

MIAMI-DADE COUNTY APPROVED EXPIRATION DATE: 5/25/2027 **TEST CERTIFICATIONS:** 

6

| PROJECT:                                          |      |        |                             |                                                               |      |     |
|---------------------------------------------------|------|--------|-----------------------------|---------------------------------------------------------------|------|-----|
| ARCHITECT:                                        |      |        |                             |                                                               |      |     |
| CONTRACTOR:                                       |      |        |                             |                                                               |      |     |
| QTY:                                              |      |        |                             |                                                               |      |     |
| PART#:                                            |      |        |                             | BG3630                                                        |      |     |
| <b>babcock</b> davis <sup>®</sup>                 |      |        |                             | TITLE: BRHUG36X30S1T<br>Roof Hatch, Personnel,                |      |     |
| 9300 73rd Avenue North<br>Brooklyn Park, MN 55428 |      |        |                             | 36x30, S Dr, Zinc Hdw, Galv, Red Oxide Pwd,<br>Sngl Wall Curb |      |     |
|                                                   | NAME | DATE   | SIZE                        | DWG. NO.                                                      |      | REV |
| DRAWN                                             | DWO  | 1/3/22 | A                           | Babcock RH BG3630 ShpDr                                       |      | A   |
| RELEASED                                          | DWO  | 1/3/22 | WEIGHT: 157.5 LBS SHEET 1 C |                                                               | OF 2 |     |