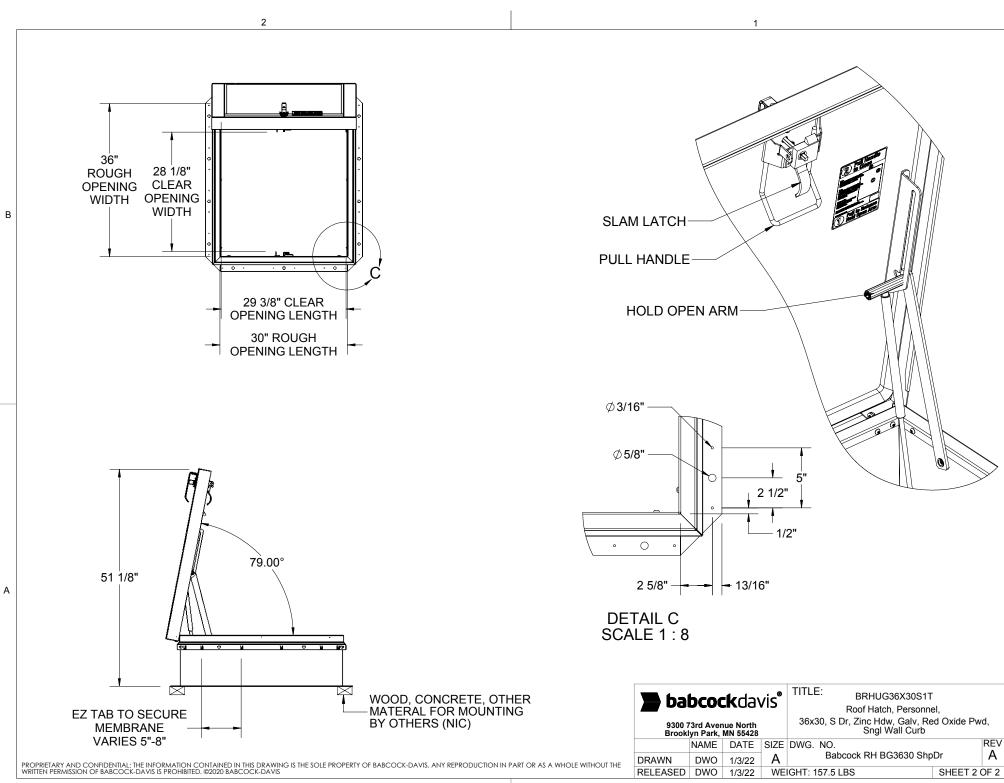

#### (9) HOLD OPEN ARM:

ZINC PLATED STEEL AUTOMATIC HOLD OPEN ARM LOCKS COVER IN FULLY OPEN POSITION WITH RED GRIP HANDLE PULL RELEASE.

PROPRIETARY AND CONFIDENTIAL: THE INFORMATION CONTAINED IN THIS DRAWING IS THE SOLE PROPERTY OF BABCOCK-DAVIS. ANY REPRODUCTION IN PART OR AS A WHOLE WITHOUT THE WRITTEN PERMISSION OF BABCOCK-DAVIS IS PROHIBITED, ©2020 BABCOCK-DAVIS

## (10) LATCH:

ZINC PLATED STEEL SLAM LATCH, HOLDS COVERS CLOSED AGAINST WIND UPLIFT, INTERIOR AND EXTERIOR HANDLES WITH PADLOCK HASPS.

#### $\langle 11 \rangle$ PULL HANDLE:

INTERIOR PULL DOWN HANDLE. SAFETY YELLOW POWDER COAT.

SECTION A-A

5

36"

WIDTH

3

5

#### NOTES:

- -WHEN INSTALLING ON A PITCHED ROOF UP TO 7:12. THE HINGE SIDE(LENGTH)MUST BE PARALLEL TO THE SLOPE.
- WIDTH X LENGTH DIMENSIONS ARE MEASURED INSIDE CURB TO INSIDE CURB. THE WIDTH IS HINGE TO LATCH AND LENGTH IS HINGED SIDE.