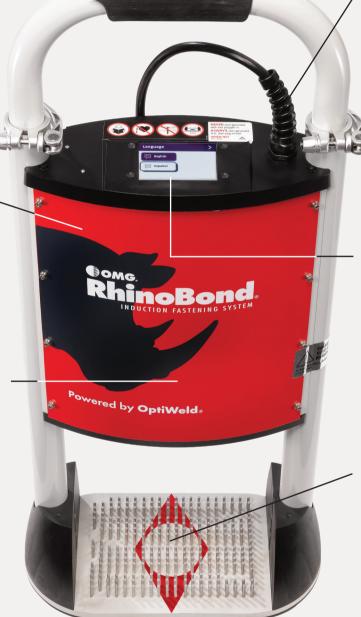

## RhinoBond® Powered by OptiWeld® with **Automatic Calibration Technology**

A newly-designed and ergonomically friendly handle grip that provides enhanced protection for the activation trigger.

Cord strain relief helps protect power cord from potential damage.

Bold new chest plate differentiates the RhinoBond with OptiWeld tool from the thousands of RhinoBond Classic tools in the market.

Newly-updated and more robust electronics for improved tool reliability.

The easy-to-see and read LED touch screen interface controls tool functionality.

Set the tool parameters including the preferred language, screen brightness, and sound level. Program membrane type and thickness to auto-calibrate. Easily review number of welds completed daily.

New target helps align the tool. OptiWeld Technology automatically calibrates the tool to provide the correct amount of energy required to generate consistent, high-performing bonds with OMG RhinoBond Plates.